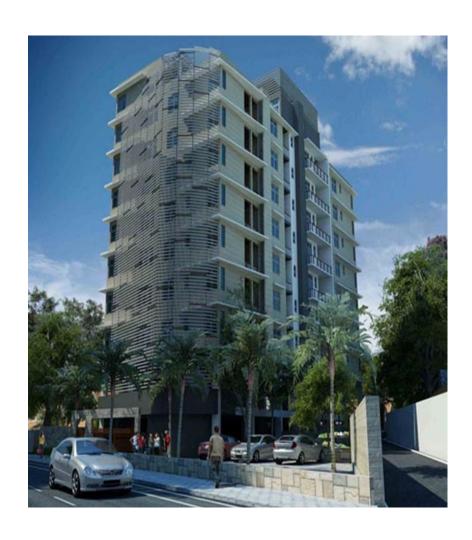

#### PRIME LANDS RESIDENCIES (PVT) LTD

#75, D. S. SENANAYAKE MAWATHA, COLOMBO 08

# **MONTHLY PROGRESS REPORT**

# **PRIME RESIDENCIES 298**

No 298, High level Road. Colombo 06.

# March / 2017



#### **PROJECT DETAILS**

Project Architect : Anil Kumarage, Chartered Architect Contractor : ABC (Pvt) Ltd

Structural Engineer : Eng. Laksiri Cooray Project Commenced Date – 24/02/2015

MEP Engineer : Eng. K. P. A. Weerasinghe Duration – 22 Months

**Expected Date of Completion:** 

#### **CURRENT STATUS OF THE PROJECT**

24/05/2017

| External Painting     | 100% |
|-----------------------|------|
| Hand rails            | 95 % |
| Fire & Gas work       | 80%  |
| Internal Painting     | 80 % |
| Door window work      | 80%  |
| Plumbing line         | 75 % |
| Boundary wall & gates | 80%  |



#### PROJECT PICTURE



**Front View** 



Side View



## PROJECT PICTURES



Lift wall tiling



Swimming Pool Tiling



### PROJECT PICTURES





**Bathroom Finishes** 





**Final Painting