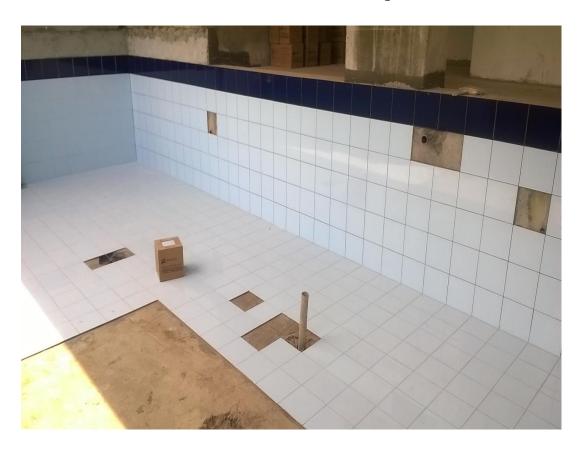

SS REPORT**

# **PRIME RESIDENCIES 298**

No 298, High level Road. Colombo 06.

# March / 2017



#### **PROJECT DETAILS**

Project Architect : Anil Kumarage, Chartered Architect Contractor : ABC (Pvt) Ltd

Structural Engineer : Eng. Laksiri Cooray Project Commenced Date – 24/02/2015

MEP Engineer : Eng. K. P. A. Weerasinghe Duration – 22 Months

**Expected Date of Completion:** 

#### **CURRENT STATUS OF THE PROJECT**

24/05/2017

| External Painting     | 100% |
|-----------------------|------|
| Hand rails            | 95 % |
| Fire & Gas work       | 80%  |
| Internal Painting     | 80 % |
| Door window work      | 80%  |
| Plumbing line         | 75 % |
| Boundary wall & gates | 80%  |



#### PROJECT PICTURE



**Front View** 



Side View



## PROJECT PICTURES



Lift wall tiling



Swimming Pool Tiling



### PROJECT PICTURES





**Bathroom Finishes** 





**Final Painting** 



Pantry cupboards fixing



Front fence work WIP

Gas room construction WIP