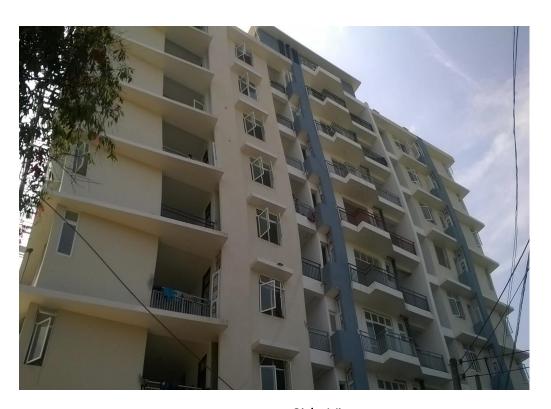

D. S. SENANAYAKE MAWATHA, COLOMBO 08

# **MONTHLY PROGRESS REPORT**

# **PRIME RESIDENCIES 298**

No 298, High level Road. Colombo 06.

# March / 2017



#### **PROJECT DETAILS**

Project Architect : Anil Kumarage, Chartered Architect Contractor : ABC (Pvt) Ltd

Structural Engineer : Eng. Laksiri Cooray Project Commenced Date – 24/02/2015

MEP Engineer : Eng. K. P. A. Weerasinghe Duration – 22 Months

**Expected Date of Completion:** 

#### **CURRENT STATUS OF THE PROJECT**

24/05/2017

| External Painting     | 100% |
|-----------------------|------|
| Hand rails            | 95 % |
| Fire & Gas work       | 80%  |
| Internal Painting     | 80 % |
| Door window work      | 80%  |
| Plumbing line         | 75 % |
| Boundary wall & gates | 80%  |



#### PROJECT PICTURE



**Front View** 



Side View



## PROJECT PICTURES



Lift wall tiling



Swimming Pool Tiling



### PROJECT PICTURES





**Bathroom Finishes** 





**Final Painting** 



Pantry cupboards fixing



Front fence work WIP

Gas room construction WIP