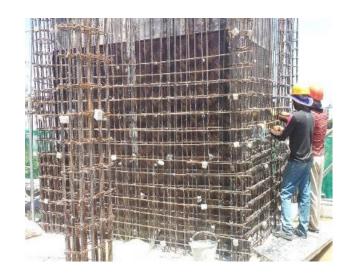

Figure 10 – 03<sup>rd</sup> floor Brick work

Figure 11 – 04th to 05th Floor column RF/FW

Figure 12 – 04<sup>th</sup> to 05<sup>th</sup> Floor column concrete