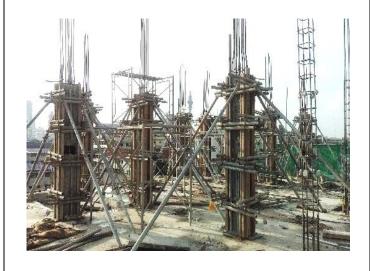

Figure 10 – 03<sup>rd</sup> floor Brick work

Figure 11 – 04th to 05th Floor column RF/FW

Figure 12 – 04<sup>th</sup> to 05<sup>th</sup> Floor column concrete