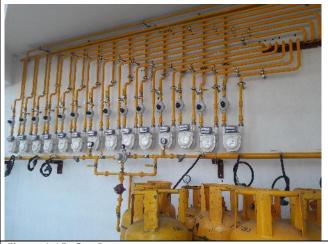

Figure 1.10: Gym Staircase entrance

Figure 1.11: Parking Area

Figure 1.12: Parking Area

Figure 1.13: Type A Pantry

Figure 1.14: Gymnasium

Figure 1.15: Gas Room

Figure 1.16: Main Panel Room