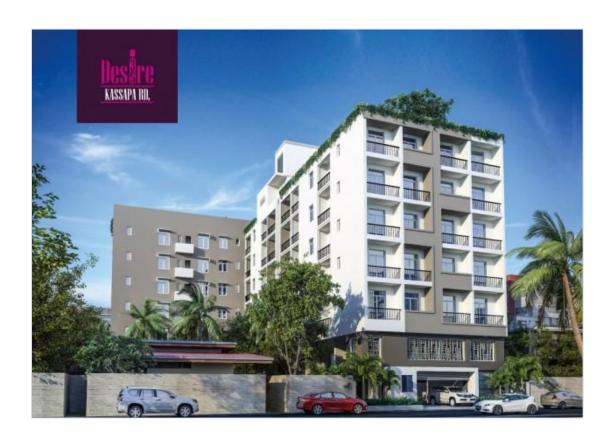

## PRIME LANDS RESIDENCIES (PVT) LTD

# **MONTHLY PROGRESS REPORT**

# PRIME DESIRE RESIDENCIES (KASSAPA RD -2)

No 43, Kasspa Road, Bambalapitiya.

# October/ 2019



#### MONTHLY PROGRESS REPORT- October 2019



## **PROJECT DETAILS**

# **CURRENT STATUS OF THE PROJECT**

| Item                                     | Ground<br>Floor | Mezzan<br>ine<br>Floor | 1 <sup>st</sup><br>Floor | 2 <sup>nd</sup><br>Floor | 3 <sup>rd</sup><br>Floor | 4 <sup>th</sup><br>Floor | 5 <sup>th</sup><br>Floor | Roof<br>Terrace | Water<br>Tank<br>Level |
|------------------------------------------|-----------------|------------------------|--------------------------|--------------------------|--------------------------|--------------------------|--------------------------|-----------------|------------------------|
| Pile Caps & Ground<br>Beams & Lift Wells | 80%             | N/A                    | N/A                      | N/A                      | N/A