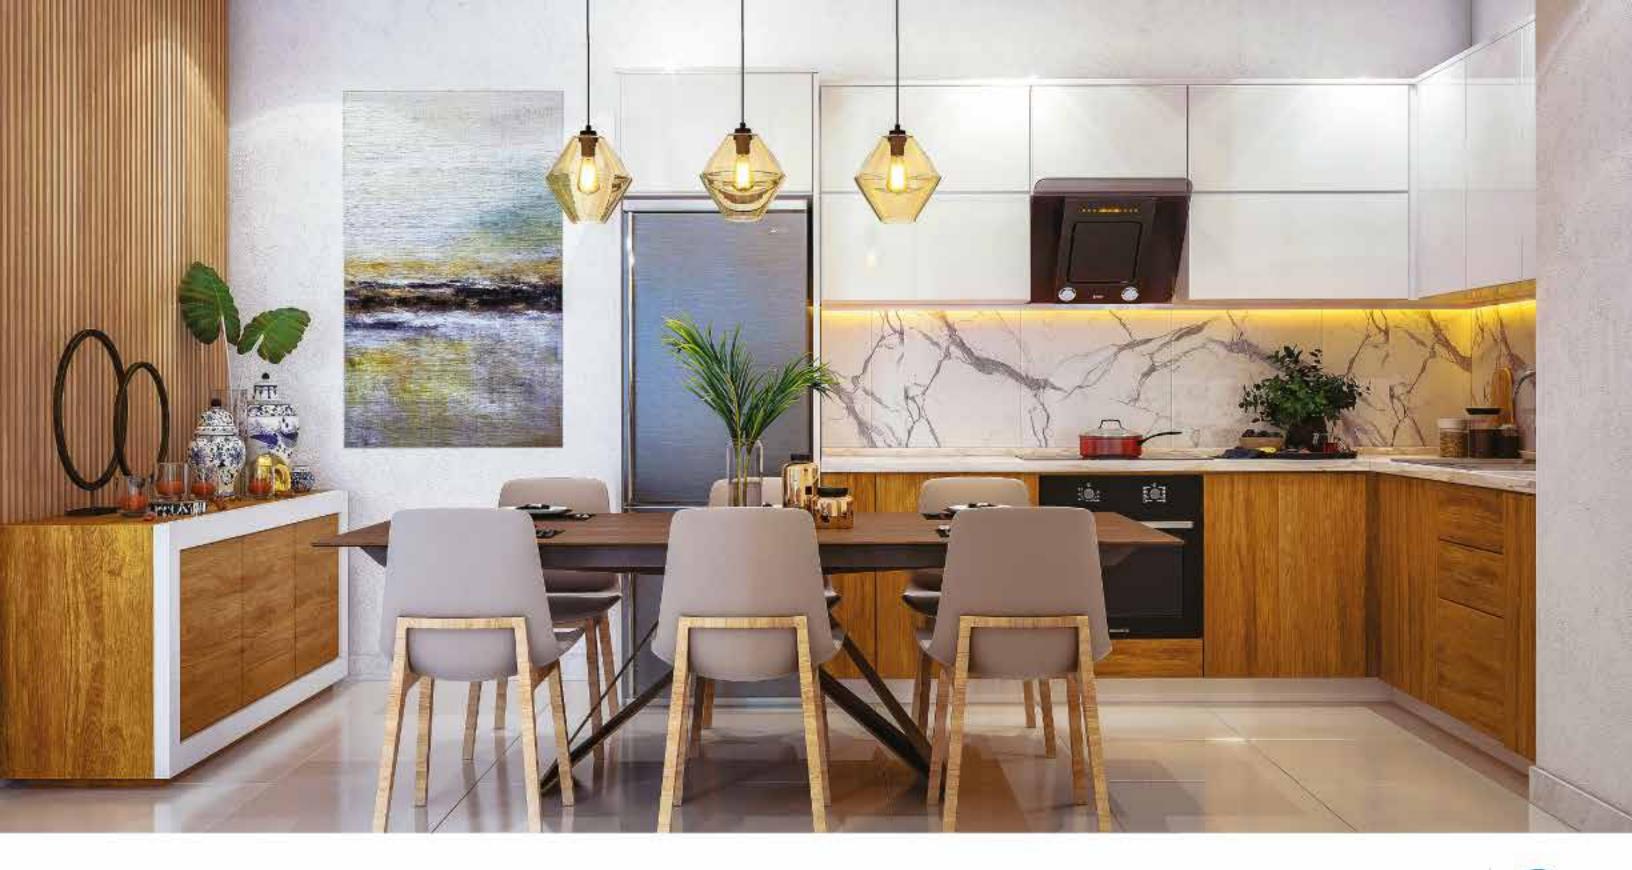

# A Fully Fitted Pantry

A state of the art pantry fitted in with an Induction hob, hood with charcoal filter and built in oven to enjoy your favorite dishes

Drivers Rest Area A dedicated area for drivers rest while you enjoy your holiday

External Walls

Semi-rough plaster with wall primer, two coats of weather-shield paint system (CIC or equivalent) Pantry Fully fitted modern design pantry cabinets (8 to 12 ft length) with Electric/Induction Hob, Oven and Hood with carbon filter

SS Sink with drainer and swan neck tap

Granite/ Quarts worktop

Mini pantry (Type E,F,G,H - Dual key access)

Rocell /American Standard or equivalent fittings for all bathrooms

Water closet with hand bidet and Wash basin with tap