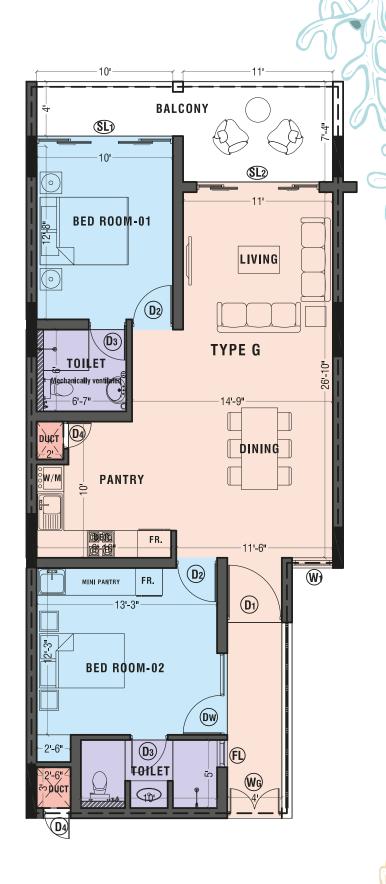

## **Ocean Villas**

Our two bedroom residences are designed enhancing the very best of space and the views. These Dual Key Apartments allows the second bedroom to be rented separately as a studio apartment on its own, allowing you to make the very best of space if your heart desires which consists of its own mini pantry.

TYPE-E FLOOR AREA - 1,118 SQ.FT. (WITH BALCONIES)

TYPE-F FLOOR AREA - 1,126 SQ.FT. (WITH BALCONIES)

TYPE-G FLOOR AREA - 1,118 SQ.FT. (WITH BALCONIES)

TYPE-H FLOOR AREA - 1,125 SQ.FT. (WITH BALCONIES)

### Dual Key Apartments Dual Key Two Bedroom

Apartments will compliment a mini pantry consisting of single bowl sink with tap & base cupboard with counter top for the rentable room.