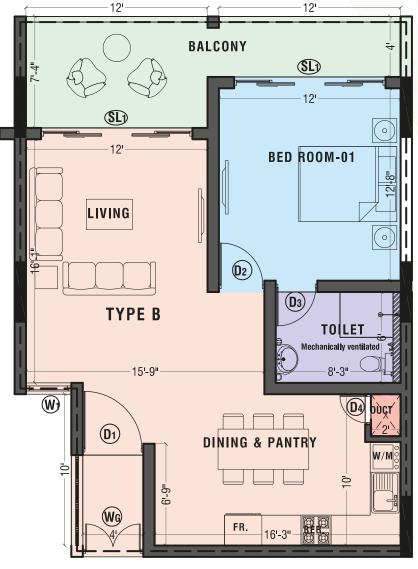

## **Ocean Suites**

Our one bedroom apartments
overlooking the crystal blue waters of
Uswetekeiyawa are beautifully crafted to
let you truely relax, melting the
everyday stress of the city life.

-A-B-C-D-

Bathroom

TYPE-A FLOOR AREA - 850 SQ.FT. (WITH BALCONIES)

TYPE-B FLOOR AREA - 846 SQ.FT. (WITH BALCONIES)

TYPE-C FLOOR AREA - 741 SQ.FT. (WITH BALCONIES)

TYPE-D FLOOR AREA - 741 SQ.FT. (WITH BALCONIES)