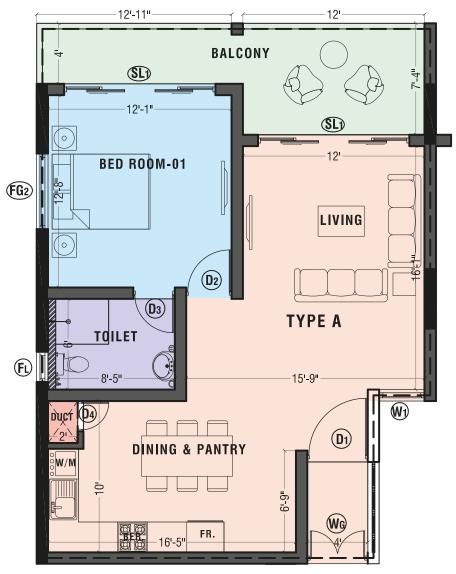

## **Ocean Suites**

Our one bedroom apartments
overlooking the crystal blue waters of
Uswetekeiyawa are beautifully crafted to
let you truely relax, melting the
everyday stress of the city life.

-A-B-C-D-

Bathroom

TYPE-A FLOOR AREA - 850 SQ.FT. (WITH BALCONIES)

TYPE-B FLOOR AREA - 846 SQ.FT. (WITH BALCONIES)

TYPE-C FLOOR AREA - 741 SQ.FT. (WITH BALCONIES)

TYPE-D FLOOR AREA - 741 SQ.FT. (WITH BALCONIES)