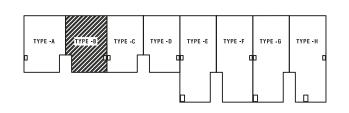

## **Ocean Suites**

Our one bedroom apartments
overlooking the crystal blue waters of
Uswetekeiyawa are beautifully crafted to
let you truely relax, melting the
everyday stress of the city life.

-A-B-C-D-

Bathroom

TYPE-A FLOOR AREA - 850 SQ.FT. (WITH BALCONIES)

TYPE-B FLOOR AREA - 846 SQ.FT. (WITH BALCONIES)

TYPE-C FLOOR AREA - 741 SQ.FT. (WITH BALCONIES)

TYPE-D FLOOR AREA - 741 SQ.FT. (WITH BALCONIES)