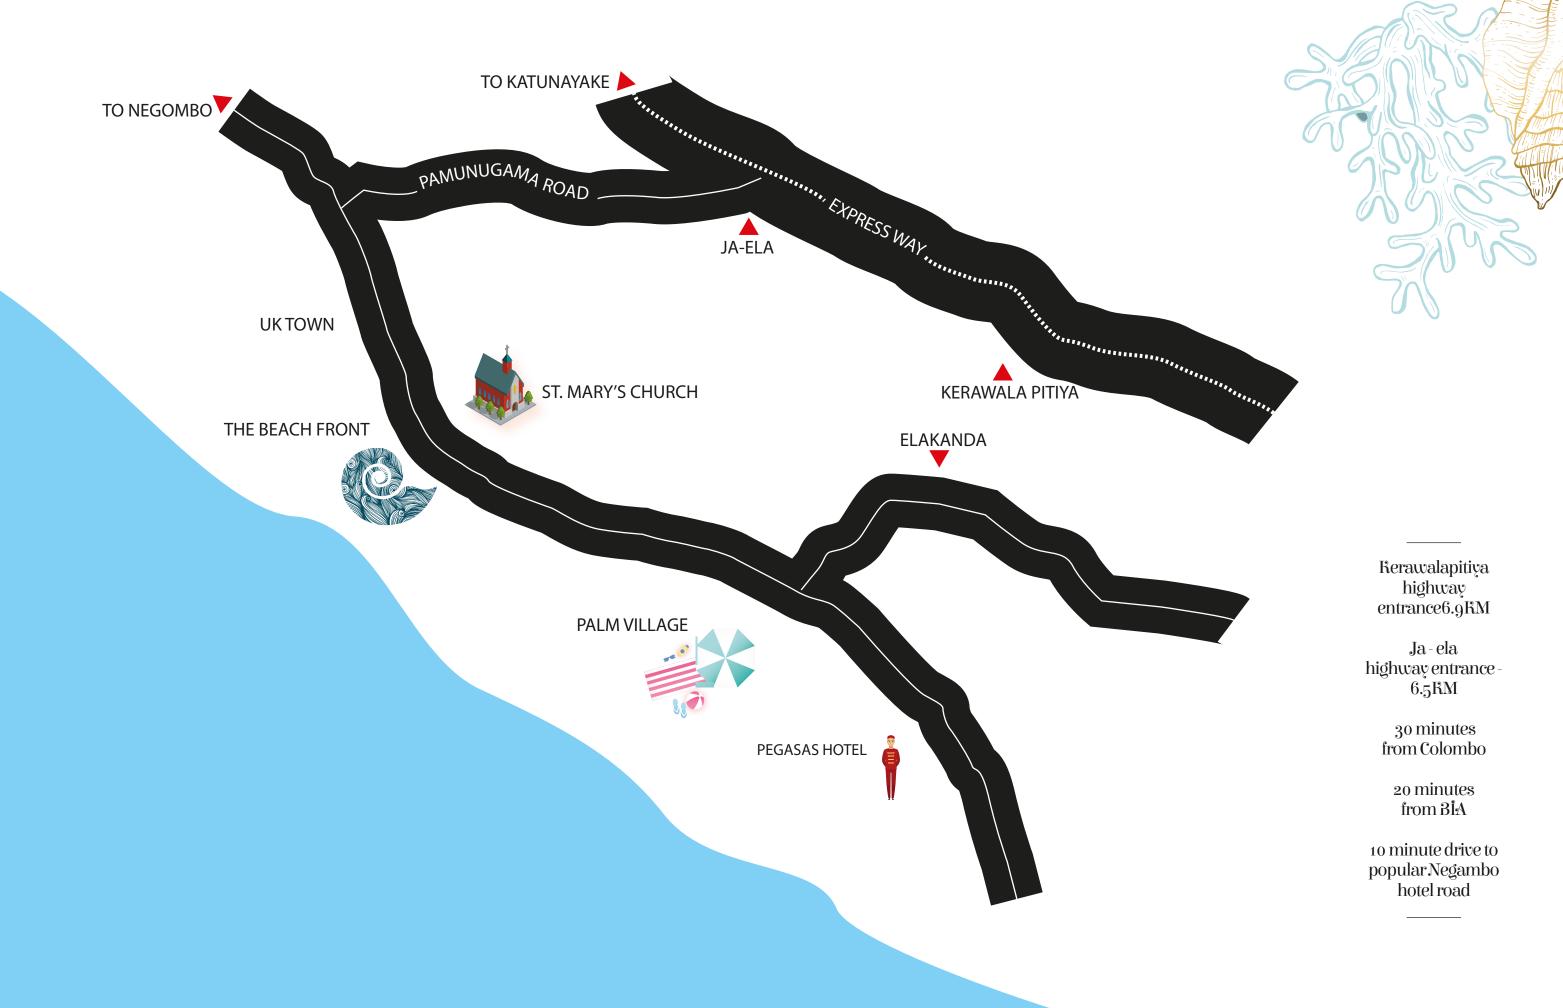

Situated on prime oceanfront property in Uswetakeiyawa, just 20 minute drive from the BIA and 30 minutes from Colombo, a quick escape from the city.

Dwell in absolute solitude you've never quite known. Perhaps a private picnic on the beach with your loved ones. Or simply an evening dip in our infinity pool, overlooking the crystal blue waters of Uswetekeiyawa.