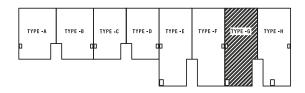

## **Ocean Villas**

Our two bedroom residences are designed enhancing the very best of space and the views. These Dual Key Apartments allows the second bedroom to be rented separately as a studio apartment on its own, allowing you to make the very best of space if your heart desires which consists of its own mini pantry.

TYPE-E FLOOR AREA - 1,118 SQ.FT. (WITH BALCONIES)

TYPE-F FLOOR AREA - 1,126 SQ.FT. (WITH BALCONIES)

TYPE-G FLOOR AREA - 1,118 SQ.FT. (WITH BALCONIES)

TYPE-H FLOOR AREA - 1,125 SQ.FT. (WITH BALCONIES)