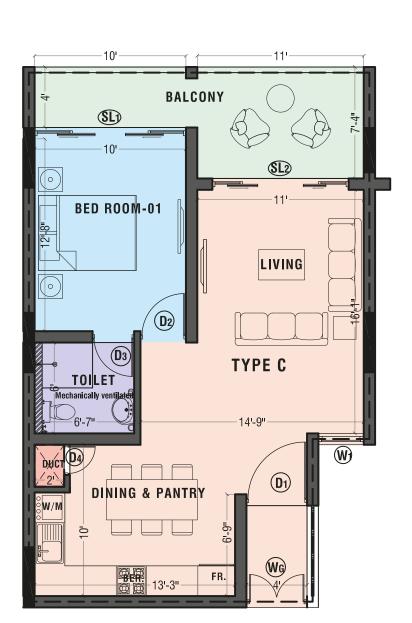

## **Ocean Suites**

Our one bedroom apartments
overlooking the crystal blue waters of
Uswetekeiyawa are beautifully crafted to
let you truely relax, melting the
everyday stress of the city life.

-A-B-C-D-

Bathroom

TYPE-A FLOOR AREA - 850 SQ.FT. (WITH BALCONIES)

TYPE-B FLOOR AREA - 846 SQ.FT. (WITH BALCONIES)

TYPE-C FLOOR AREA - 741 SQ.FT. (WITH BALCONIES)

TYPE-D FLOOR AREA - 741 SQ.FT. (WITH BALCONIES)