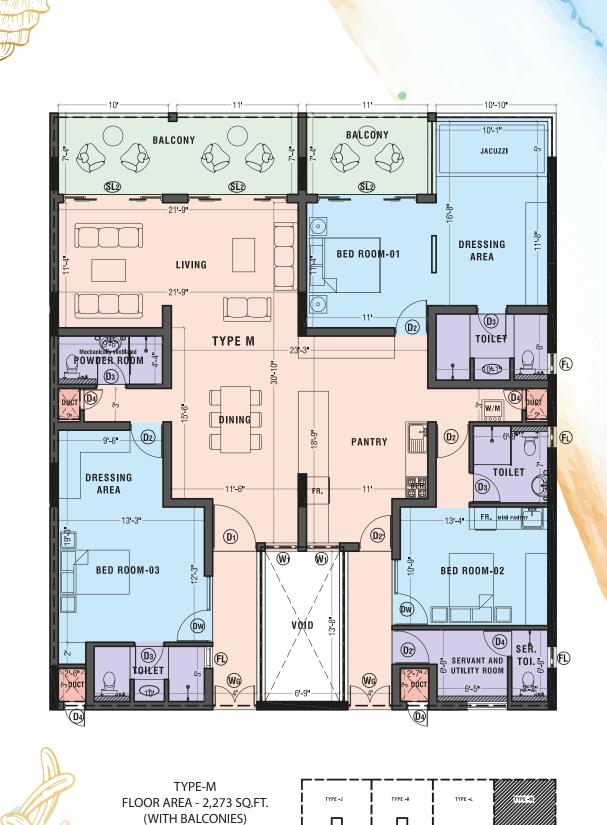

-J-R-L-M-

The Ocean Penthouse

A new caliber of luxury living Awaits.

A Limited collection of four penthouses to let you unwind in style.

Indulge in the best of extravagance, your ocean penthouse awaits. Appreciate the wooden flooring beneath the high ceilings with chic ceiling fans and neutral painted walls, allowing you to make your mark. Enjoy brunches and dinners from the beautifully crafted kitchens, and watch the sun paint the skies

TYPE-J FLOOR AREA - 1,726 SQ.FT. (WITH BALCONIES)

TYPE-K FLOOR AREA - 1,512 SQ.FT. (WITH BALCONIES)

TYPE-L FLOOR AREA - 2,274 SQ.FT. (WITH BALCONIES)

With over 15 amenities to divulge in, the Beachfront II is your own private gateaway when you choose to unwind and relax