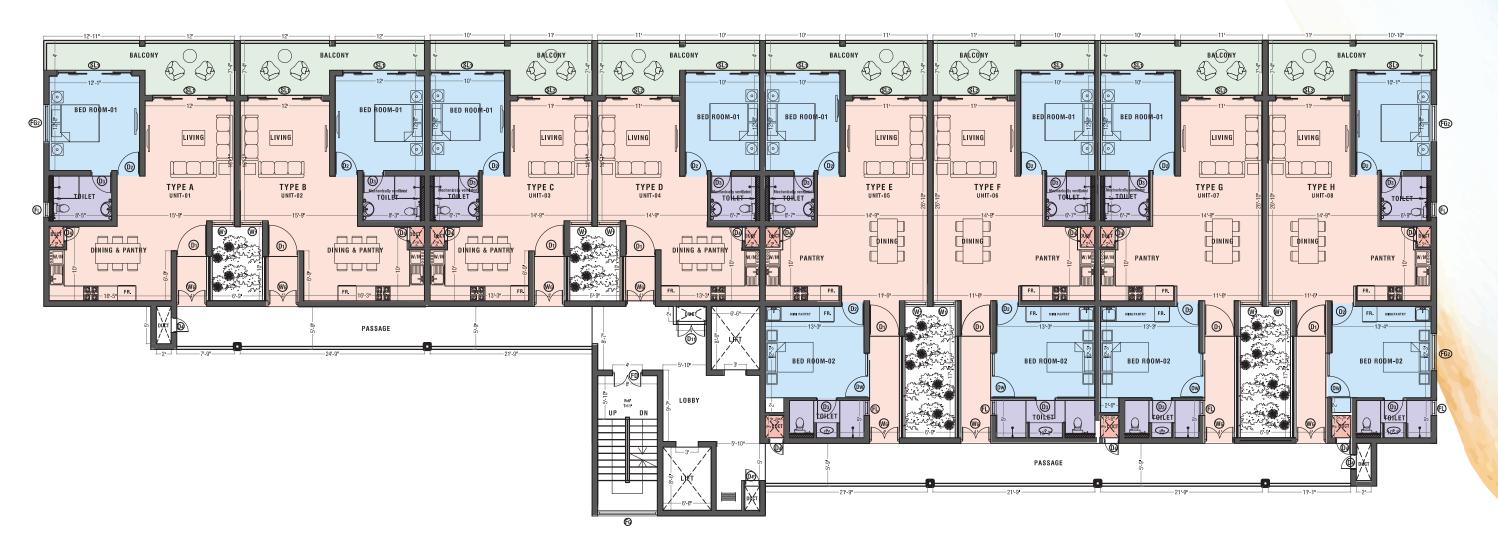

## **Ocean Suites**

Our one bedroom apartments
overlooking the crystal blue waters of
Uswetekeiyawa are beautifully crafted to
let you truely relax, melting the
everyday stress of the city life.

-A-B-C-D-

Bathroom

TYPE-A FLOOR AREA - 850 SQ.FT. (WITH BALCONIES)

TYPE-B FLOOR AREA - 846 SQ.FT. (WITH BALCONIES)

TYPE-C FLOOR AREA - 741 SQ.FT. (WITH BALCONIES)

TYPE-D FLOOR AREA - 741 SQ.FT. (WITH BALCONIES)

## **Ocean Villas**

Our two bedroom residences are designed enhancing the very best of space and the views. These Dual Key Apartments allows the second bedroom to be rented separately as a studio apartment on its own, allowing you to make the very best of space if your heart desires which consists of its own mini pantry.

TYPE-E FLOOR AREA - 1,118 SQ.FT. (WITH BALCONIES)

TYPE-F FLOOR AREA - 1,126 SQ.FT. (WITH BALCONIES)

TYPE-G FLOOR AREA - 1,118 SQ.FT. (WITH BALCONIES)

TYPE-H FLOOR AREA - 1,125 SQ.FT. (WITH BALCONIES)