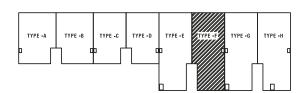

## **Ocean Villas**

Our two bedroom residences are designed enhancing the very best of space and the views. These Dual Key Apartments allows the second bedroom to be rented separately as a studio apartment on its own, allowing you to make the very best of space if your heart desires which consists of its own mini pantry.

TYPE-E FLOOR AREA - 1,118 SQ.FT. (WITH BALCONIES)

TYPE-F FLOOR AREA - 1,126 SQ.FT. (WITH BALCONIES)

TYPE-G FLOOR AREA - 1,118 SQ.FT. (WITH BALCONIES)

TYPE-H FLOOR AREA - 1,125 SQ.FT. (WITH BALCONIES)