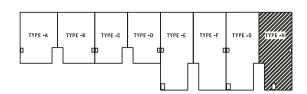

## **Ocean Suites**

Our one bedroom apartments
overlooking the crystal blue waters of
Uswetekeiyawa are beautifully crafted to
let you truely relax, melting the
everyday stress of the city life.

-A-B-C-D-

Bathroom

TYPE-A FLOOR AREA - 850 SQ.FT. (WITH BALCONIES)

TYPE-B FLOOR AREA - 846 SQ.FT. (WITH BALCONIES)

TYPE-C FLOOR AREA - 741 SQ.FT. (WITH BALCONIES)

TYPE-D FLOOR AREA - 741 SQ.FT. (WITH BALCONIES)

## **Ocean Villas**

Our two bedroom residences are designed enhancing the very best of space and the views. These Dual Key Apartments allows the second bedroom to be rented separately as a studio apartment on its own, allowing you to make the very best of space if your heart desires which consists of its own mini pantry.

TYPE-E FLOOR AREA - 1,118 SQ.FT. (WITH BALCONIES)

TYPE-F FLOOR AREA - 1,126 SQ.FT. (WITH BALCONIES)

TYPE-G FLOOR AREA - 1,118 SQ.FT. (WITH BALCONIES)

TYPE-H FLOOR AREA - 1,125 SQ.FT. (WITH BALCONIES)