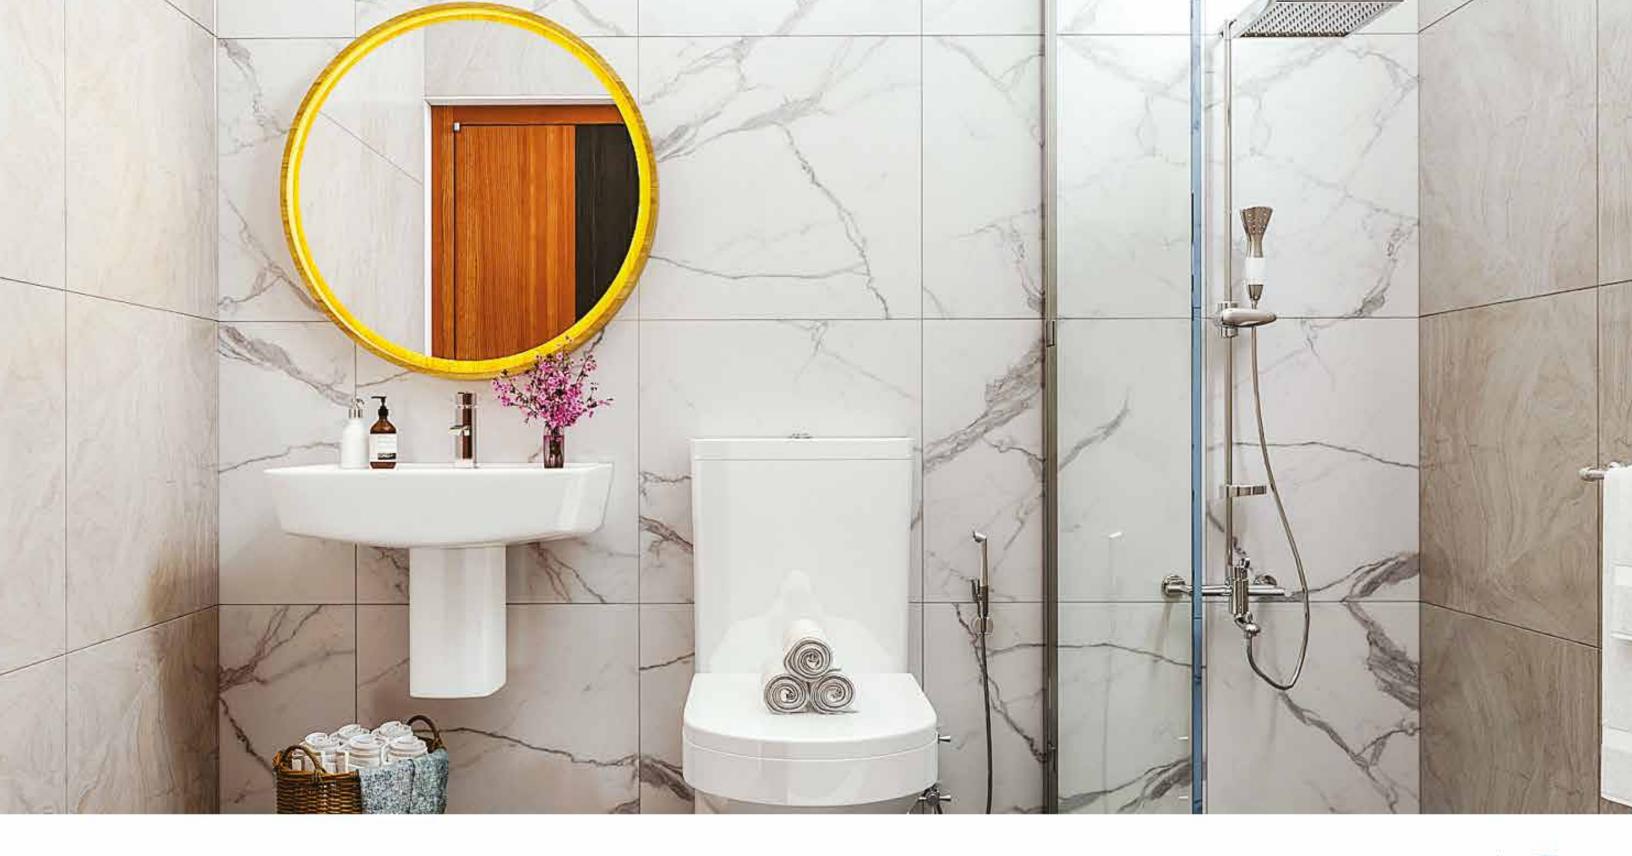

SS Sink with drainer and swan neck tap

Granite/ Quarts worktop

Mini pantry (Type E,F,G,H - Dual key access)

Rocell /American Standard or equivalent fittings for all bathrooms

Water closet with hand bidet and Wash basin with tap

Mirror and Mirror light

Tempered glass shower cubicle

Hot water geyser for shower and wash basin for all Bathrooms

Soap tray, Toothbrush holder, Toilet paper holder, Robe hook and Towel rail (American Standard or equivalent)