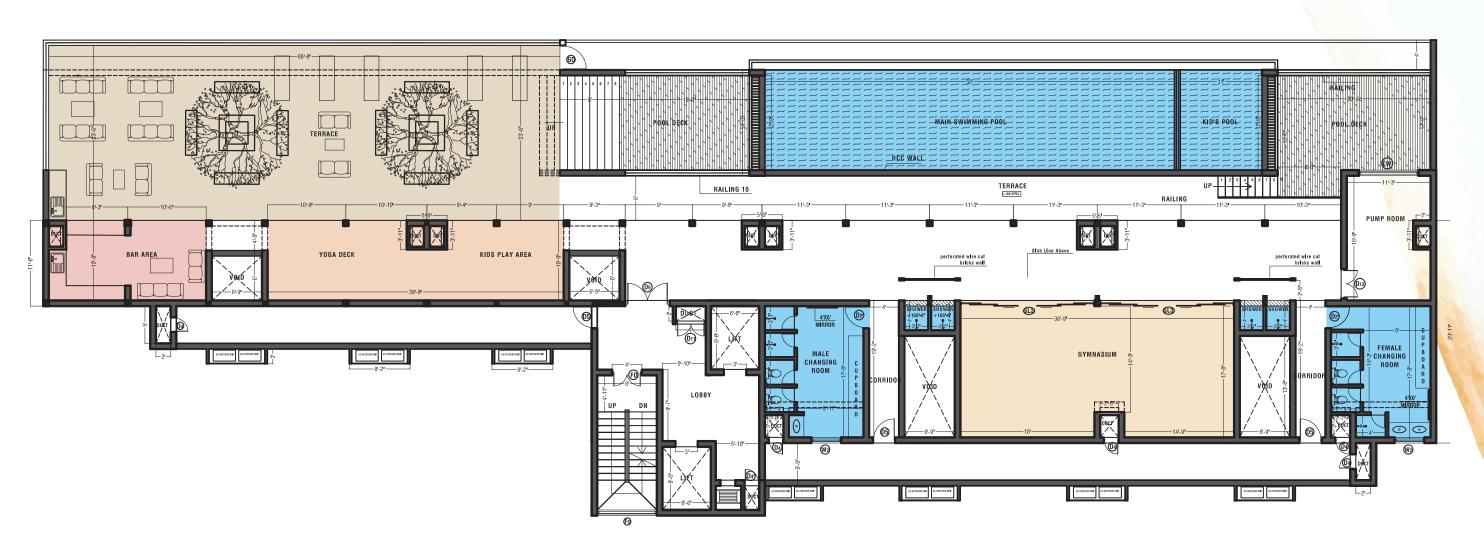

#### Visitors Lounge A spacious and cozy visitor's lounge on the ground level to entertain your guests.

Rooftop Infinity Pool Rooftop Infinity Pool overlooking the Indian ocean giving you the excitement of a dip in the ocean.

#### Kids Pool and Play Area An extensive area dedicated for kids complemented with an interactive kids play area and kids pool to make your little ones enjoy an unforgettable treat.

Yoga Deck A Yoga deck to reconnect with your inner self.

**BBQ** Terrace A BBQ terrace to add flavor to mesmerizing sunsets

Meeting Hub An exclusive meeting hub to host quick meetings and attend your official duties without getting in the way of your holiday.

## Fitness Center

A rooftop fitness center with state of the art equipment to keep you fit and healthy

Round the clock security

24Hr Security at the main entry points to the property accounting to every resident and visitor that enter and exit the premises.

Fire protection and alarm system

CCTV at the entrance, lift lobby and roof terrace areas

Swimming Pool with Kids Pool

Common Car Charging Bay

Rooftop-Ocean Bar

Rooftop - Yoga Deck

Rooftop - Kiddies Play Area

Rooftop - Fitness Center