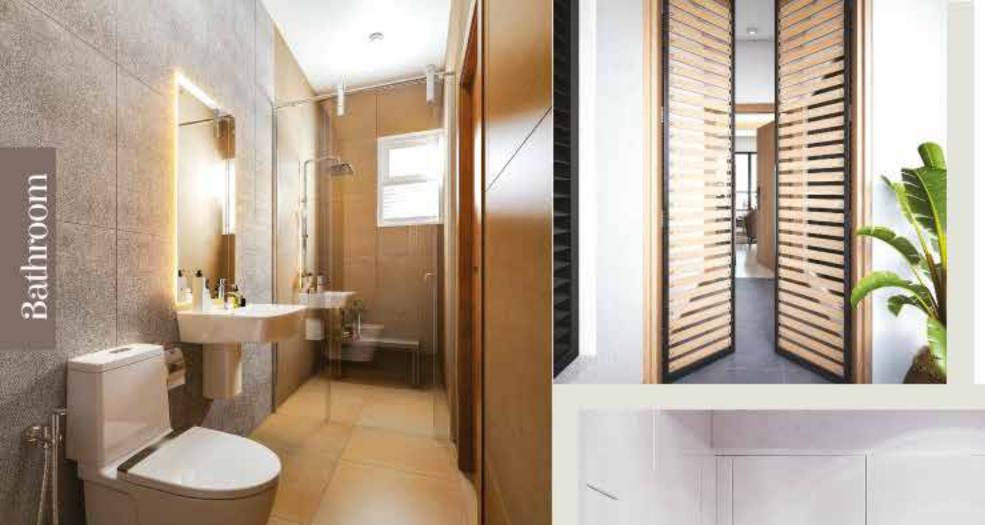

Bathroom

TYPE-A FLOOR AREA - 850 SQ.FT. (WITH BALCONIES)

TYPE-B FLOOR AREA - 846 SQ.FT. (WITH BALCONIES)

TYPE-C FLOOR AREA - 741 SQ.FT. (WITH BALCONIES)

TYPE-D FLOOR AREA - 741 SQ.FT. (WITH BALCONIES)