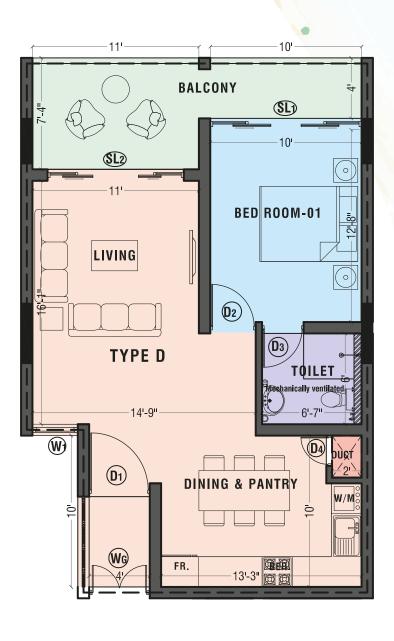

## **Ocean Suites**

Our one bedroom apartments
overlooking the crystal blue waters of
Uswetekeiyawa are beautifully crafted to
let you truely relax, melting the
everyday stress of the city life.

-A-B-C-D-

Bathroom

TYPE-A FLOOR AREA - 850 SQ.FT. (WITH BALCONIES)

TYPE-B FLOOR AREA - 846 SQ.FT. (WITH BALCONIES)

TYPE-C FLOOR AREA - 741 SQ.FT. (WITH BALCONIES)

TYPE-D FLOOR AREA - 741 SQ.FT. (WITH BALCONIES)