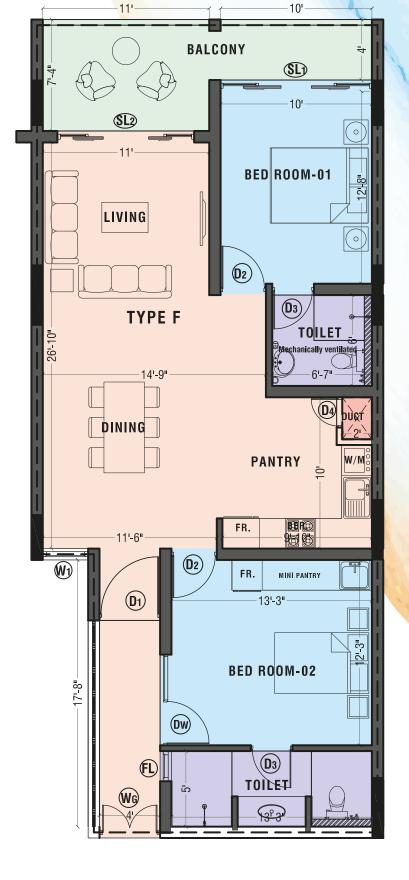

## **Ocean Villas**

Our two bedroom residences are designed enhancing the very best of space and the views. These Dual Key Apartments allows the second bedroom to be rented separately as a studio apartment on its own, allowing you to make the very best of space if your heart desires which consists of its own mini pantry.

TYPE-E FLOOR AREA - 1,118 SQ.FT. (WITH BALCONIES)

TYPE-F FLOOR AREA - 1,126 SQ.FT. (WITH BALCONIES)

TYPE-G FLOOR AREA - 1,118 SQ.FT. (WITH BALCONIES)

TYPE-H FLOOR AREA - 1,125 SQ.FT. (WITH BALCONIES)

### Dual Key Apartments Dual Key Two Bedroom

Apartments will compliment a mini pantry consisting of single bowl sink with tap & base cupboard with counter top for the rentable room.