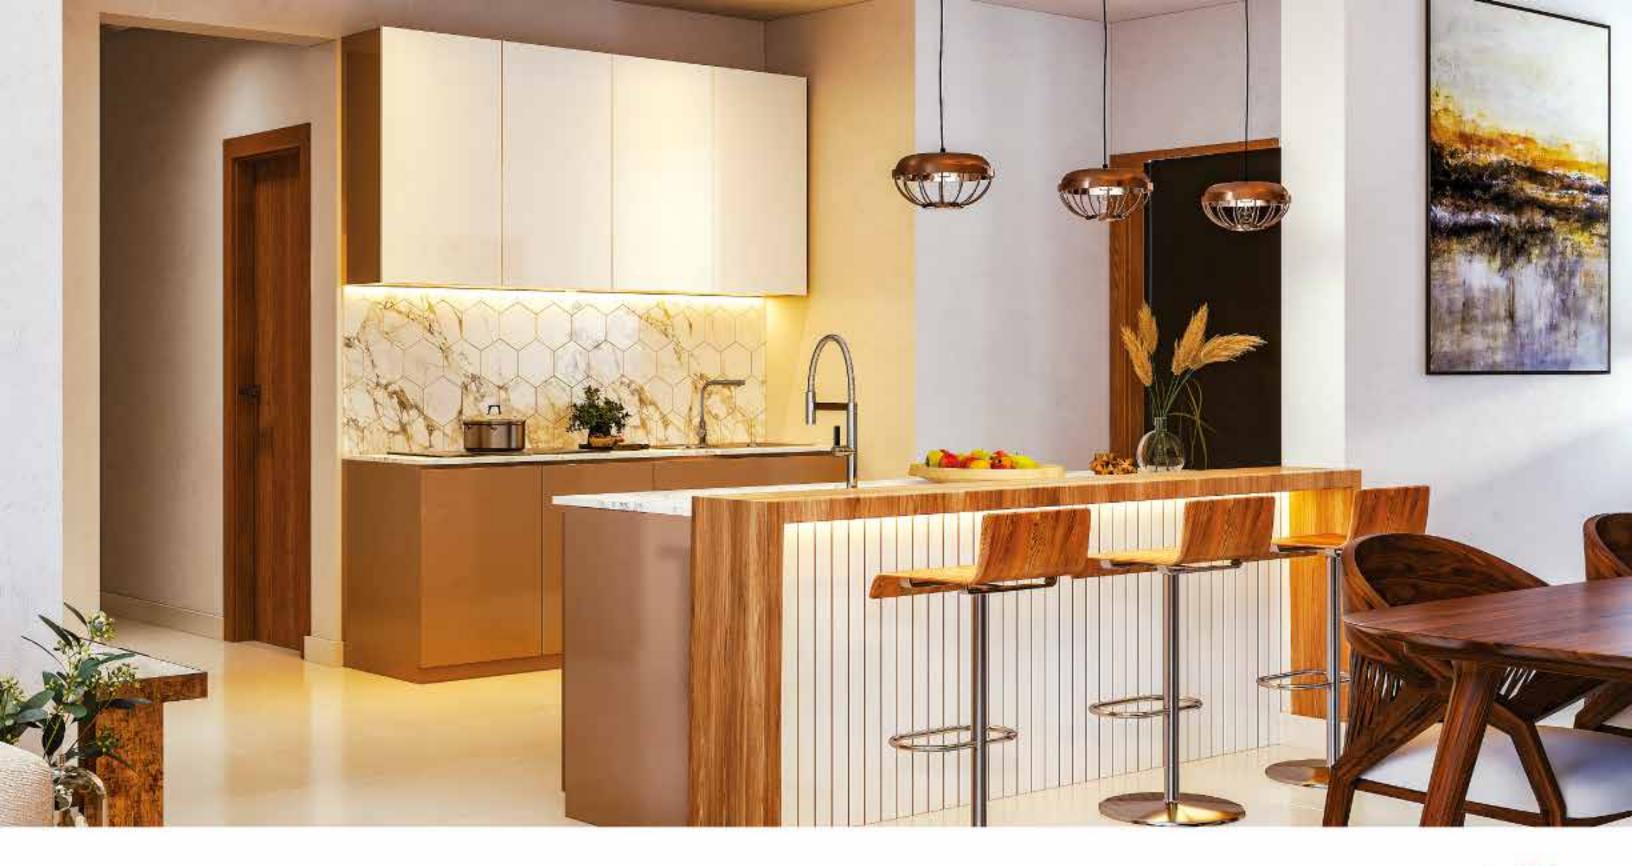

# A Fully Fitted Pantry

A state of the art pantry fitted in with an Induction hob, hood with charcoal filter and built in oven to enjoy your favorite dishes

Drivers Rest Area A dedicated area for drivers rest while you enjoy your holiday

External Walls

Semi-rough plaster with wall primer, two coats of weather-shield paint system (CIC or equivalent) Pantry Fully fitted modern design pantry cabinets (8 to 12 ft length) with Electric/Induction Hob, Oven and Hood with carbon filter