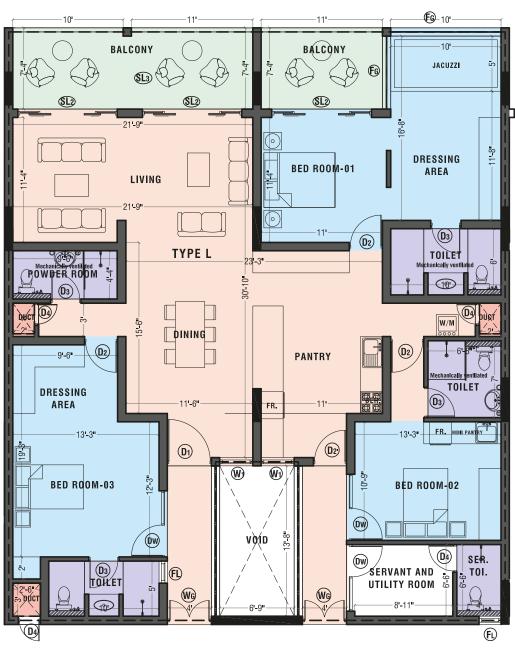

## The Ocean Penthouses

Luxury and opulence complemented by spacious interiors crafted with the best fittings and features to indulge in the mesmerizing views. Spacious living rooms opens onto expansive balconies overlooking the crystal blue oceans of the Indian Ocean, whilst giving you a quick glimpse onto the Colombo skyline. Let the stresses of everyday life melt away in our bathtubs whilst enjoying the glorious sunsets over the horizons.

The integrated smart home features of these ultra-luxury residences invites a new caliber of luxury. A Luxury that allows you to escape the city life in just minutes, allowing you to spend quality time with your loved ones, making memories that will last generations to come. All while overlooking the clear blue waters of the Indian Ocean

-J-R-L-M-

The Ocean Penthouse

A new caliber of luxury living Awaits.

A Limited collection of four penthouses to let you unwind in style.

Indulge in the best of extravagance, your ocean penthouse awaits. Appreciate the wooden flooring beneath the high ceilings with chic ceiling fans and neutral painted walls, allowing you to make your mark. Enjoy brunches and dinners from the beautifully crafted kitchens, and watch the sun paint the skies

TYPE-J FLOOR AREA - 1,726 SQ.FT. (WITH BALCONIES)

TYPE-K FLOOR AREA - 1,512 SQ.FT. (WITH BALCONIES)

TYPE-L FLOOR AREA - 2,274 SQ.FT. (WITH BALCONIES)

With over 15 amenities to divulge in, the Beachfront II is your own private gateaway when you choose to unwind and relax