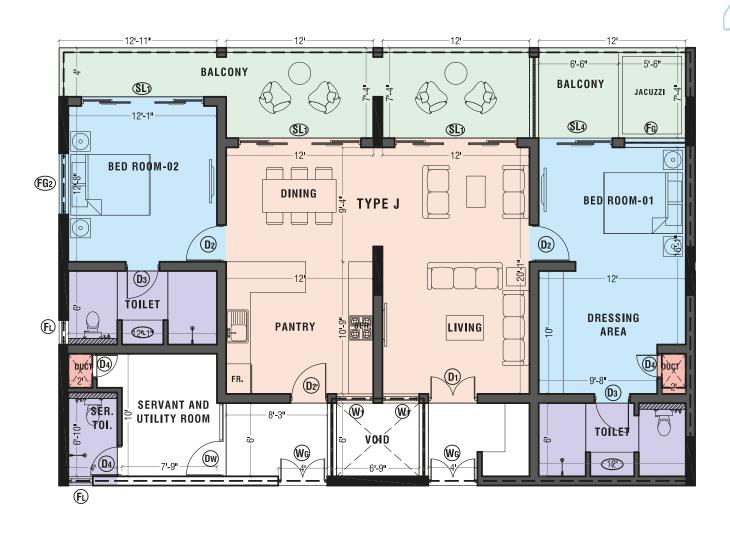

-J-R-L-M-

The Ocean Penthouse

A new caliber of luxury living Awaits.

A Limited collection of four penthouses to let you unwind in style.

Indulge in the best of extravagance, your ocean penthouse awaits. Appreciate the wooden flooring beneath the high ceilings with chic ceiling fans and neutral painted walls, allowing you to make your mark. Enjoy brunches and dinners from the beautifully crafted kitchens, and watch the sun paint the skies

TYPE-J FLOOR AREA - 1,726 SQ.FT. (WITH BALCONIES)

TYPE-K FLOOR AREA - 1,512 SQ.FT. (WITH BALCONIES)

TYPE-L FLOOR AREA - 2,274 SQ.FT. (WITH BALCONIES)

With over 15 amenities to divulge in, the Beachfront II is your own private gateaway when you choose to unwind and relax