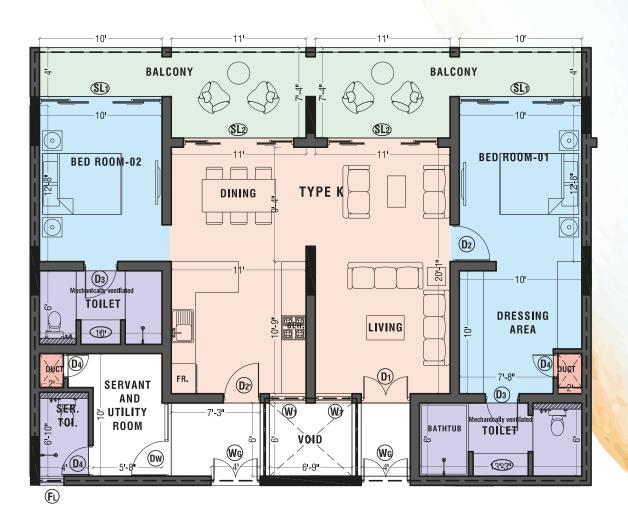

TYPE-J FLOOR AREA - 1,726 SQ.FT. (WITH BALCONIES)

TYPE-K FLOOR AREA - 1,512 SQ.FT. (WITH BALCONIES)

TYPE-L FLOOR AREA - 2,274 SQ.FT. (WITH BALCONIES)

With over 15 amenities to divulge in, the Beachfront II is your own private gateaway when you choose to unwind and relax