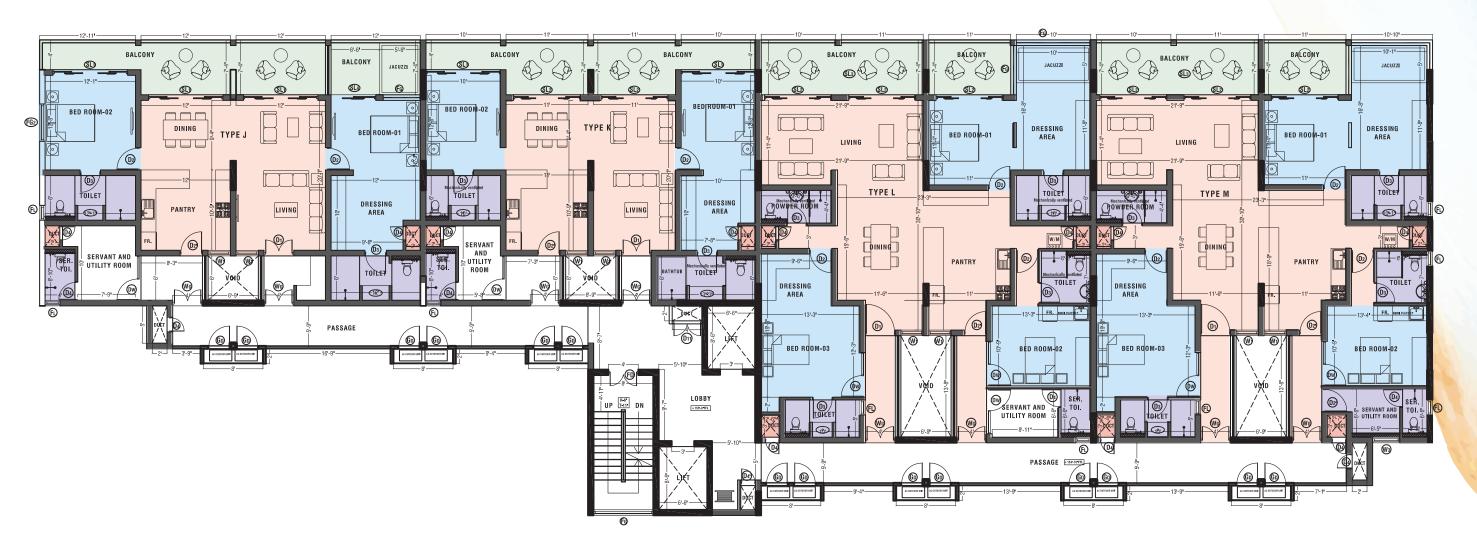

-J-R-L-M-

The Ocean Penthouse

A new caliber of luxury living Awaits.

A Limited collection of four penthouses to let you unwind in style.

Indulge in the best of extravagance, your ocean penthouse awaits. Appreciate the wooden flooring beneath the high ceilings with chic ceiling fans and neutral painted walls, allowing you to make your mark. Enjoy brunches and dinners from the beautifully crafted kitchens, and watch the sun paint the skies

TYPE-J FLOOR AREA - 1,726 SQ.FT. (WITH BALCONIES)

TYPE-K FLOOR AREA - 1,512 SQ.FT. (WITH BALCONIES)

TYPE-L FLOOR AREA - 2,274 SQ.FT. (WITH BALCONIES)

With over 15 amenities to divulge in, the Beachfront II is your own private gateaway when you choose to unwind and relax

### Dual Key Apartments Dual Key Two Bedroom

Apartments will compliment a mini pantry consisting of single bowl sink with tap & base cupboard with counter top for the rentable room.