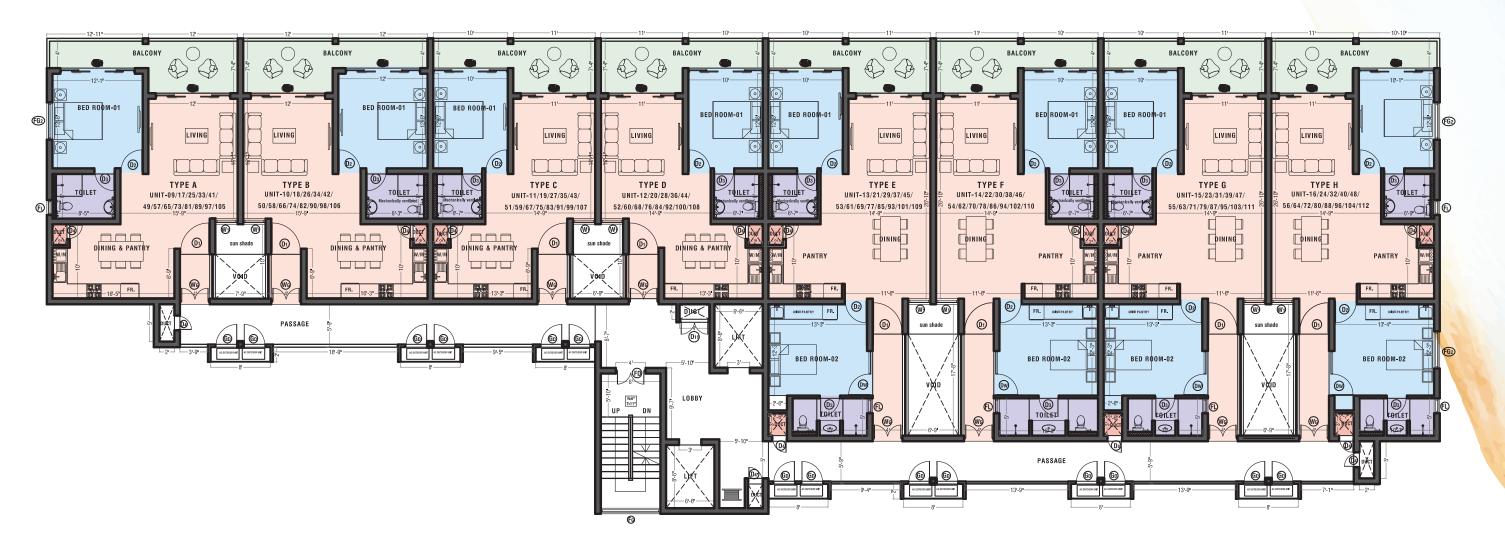

## **Ocean Suites**

Our one bedroom apartments
overlooking the crystal blue waters of
Uswetekeiyawa are beautifully crafted to
let you truely relax, melting the
everyday stress of the city life.

-A-B-C-D-

Bathroom

TYPE-A FLOOR AREA - 850 SQ.FT. (WITH BALCONIES)

TYPE-B FLOOR AREA - 846 SQ.FT. (WITH BALCONIES)

TYPE-C FLOOR AREA - 741 SQ.FT. (WITH BALCONIES)

TYPE-D FLOOR AREA - 741 SQ.FT. (WITH BALCONIES)

## **Ocean Villas**

Our two bedroom residences are designed enhancing the very best of space and the views. These Dual Key Apartments allows the second bedroom to be rented separately as a studio apartment on its own, allowing you to make the very best of space if your heart desires which consists of its own mini pantry.

TYPE-E FLOOR AREA - 1,118 SQ.FT. (WITH BALCONIES)

TYPE-F FLOOR AREA - 1,126 SQ.FT. (WITH BALCONIES)

TYPE-G FLOOR AREA - 1,118 SQ.FT. (WITH BALCONIES)

TYPE-H FLOOR AREA - 1,125 SQ.FT. (WITH BALCONIES)

## The Ocean Penthouses

Luxury and opulence complemented by spacious interiors crafted with the best fittings and features to indulge in the mesmerizing views. Spacious living rooms opens onto expansive balconies overlooking the crystal blue oceans of the Indian Ocean, whilst giving you a quick glimpse onto the Colombo skyline. Let the stresses of everyday life melt away in our bathtubs whilst enjoying the glorious sunsets over the horizons.

-J-R-L-M-

The Ocean Penthouse

A new caliber of luxury living Awaits.

A Limited collection of four penthouses to let you unwind in style.

Indulge in the best of extravagance, your ocean penthouse awaits. Appreciate the wooden flooring beneath the high ceilings with chic ceiling fans and neutral painted walls, allowing you to make your mark. Enjoy brunches and dinners from the beautifully crafted kitchens, and watch the sun paint the skies

TYPE-J FLOOR AREA - 1,726 SQ.FT. (WITH BALCONIES)

TYPE-K FLOOR AREA - 1,512 SQ.FT. (WITH BALCONIES)

TYPE-L FLOOR AREA - 2,274 SQ.FT. (WITH BALCONIES)

With over 15 amenities to divulge in, the Beachfront II is your own private gateaway when you choose to unwind and relax

### Dual Key Apartments Dual Key Two Bedroom

Apartments will compliment a mini pantry consisting of single bowl sink with tap & base cupboard with counter top for the rentable room.