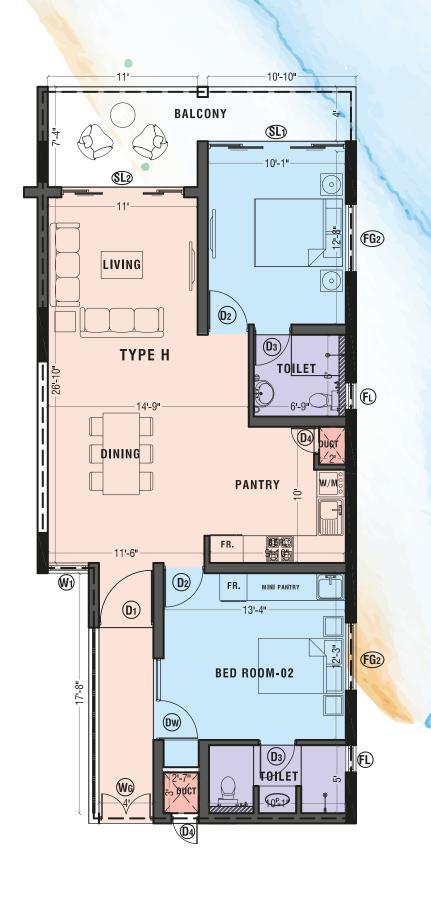

## **Ocean Villas**

Our two bedroom residences are designed enhancing the very best of space and the views. These Dual Key Apartments allows the second bedroom to be rented separately as a studio apartment on its own, allowing you to make the very best of space if your heart desires which consists of its own mini pantry.

TYPE-E FLOOR AREA - 1,118 SQ.FT. (WITH BALCONIES)

TYPE-F FLOOR AREA - 1,126 SQ.FT. (WITH BALCONIES)

TYPE-G FLOOR AREA - 1,118 SQ.FT. (WITH BALCONIES)

TYPE-H FLOOR AREA - 1,125 SQ.FT. (WITH BALCONIES)

### Dual Key Apartments Dual Key Two Bedroom

Apartments will compliment a mini pantry consisting of single bowl sink with tap & base cupboard with counter top for the rentable room.

SS Sink with drainer and swan neck tap

Granite/ Quarts worktop

Mini pantry (Type E,F,G,H - Dual key access)

Rocell /American Standard or equivalent fittings for all bathrooms

Water closet with hand bidet and Wash basin with tap