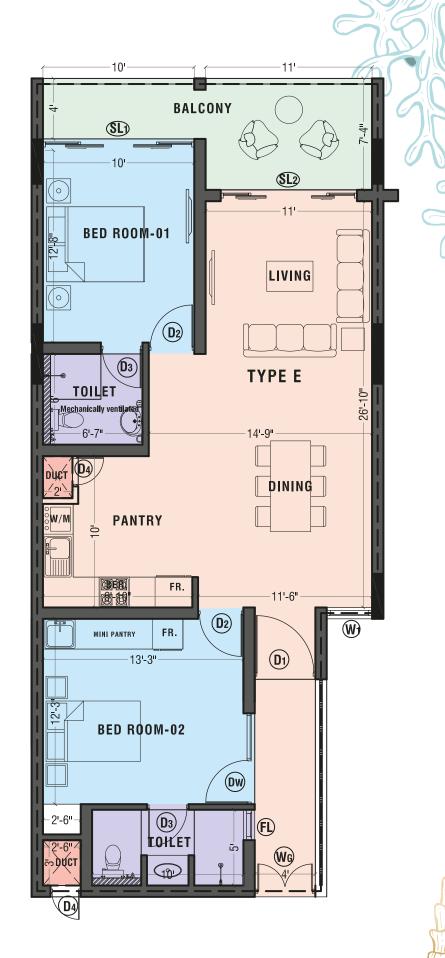

## **Ocean Villas**

Our two bedroom residences are designed enhancing the very best of space and the views. These Dual Key Apartments allows the second bedroom to be rented separately as a studio apartment on its own, allowing you to make the very best of space if your heart desires which consists of its own mini pantry.

TYPE-E FLOOR AREA - 1,118 SQ.FT. (WITH BALCONIES)

TYPE-F FLOOR AREA - 1,126 SQ.FT. (WITH BALCONIES)

TYPE-G FLOOR AREA - 1,118 SQ.FT. (WITH BALCONIES)

TYPE-H FLOOR AREA - 1,125 SQ.FT. (WITH BALCONIES)

### Dual Key Apartments Dual Key Two Bedroom

Apartments will compliment a mini pantry consisting of single bowl sink with tap & base cupboard with counter top for the rentable room.