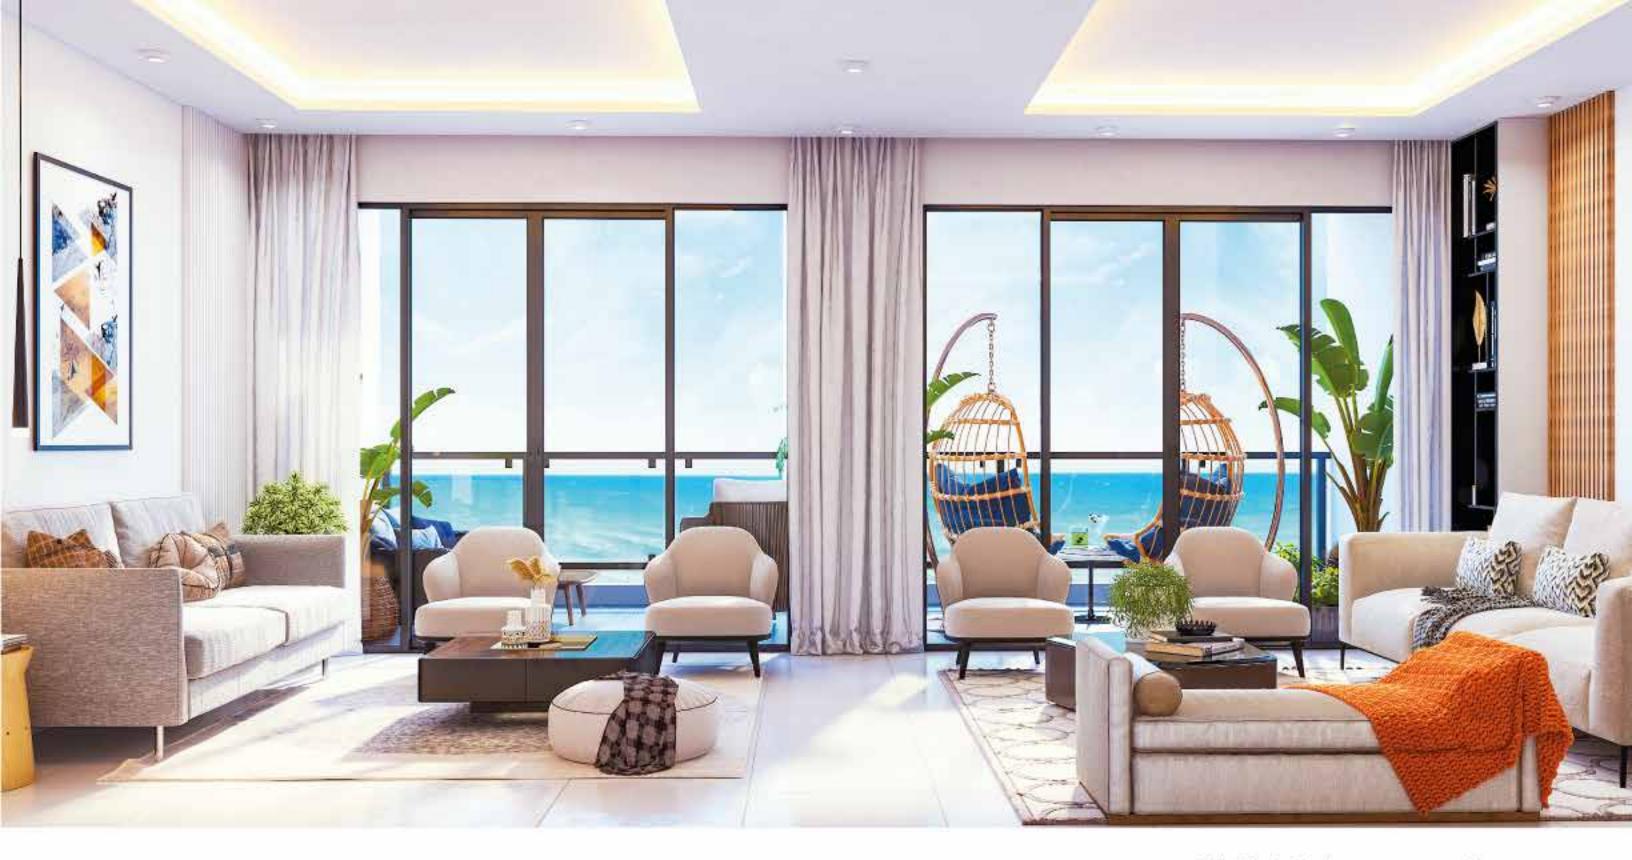

Your own private seaside holiday villa in the sky with over 15 amenities to divulge in. The Beachfront II is your own private getaway when you choose to unwind and relax. The chic collection of one, two and three bedroom apartments are carefully designed to offer a sense of spaciousness and panoramic views from the Beautiful Colombo skyline to the crystal blue waters of the Indian Ocean

## The Ocean Penthouses

Luxury and opulence complemented by spacious interiors crafted with the best fittings and features to indulge in the mesmerizing views. Spacious living rooms opens onto expansive balconies overlooking the crystal blue oceans of the Indian Ocean, whilst giving you a quick glimpse onto the Colombo skyline. Let the stresses of everyday life melt away in our bathtubs whilst enjoying the glorious sunsets over the horizons.

The integrated smart home features of these ultra-luxury residences invites a new caliber of luxury. A Luxury that allows you to escape the city life in just minutes, allowing you to spend quality time with your loved ones, making memories that will last generations to come. All while overlooking the clear blue waters of the Indian Ocean