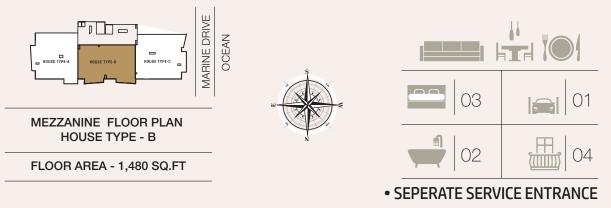

#### MAZZANINE FLOOR

- TYPE A | 3 BEDROOM | 1,490 SQFT
- TYPE B | 3 BEDROOM | 1,480 SQFT
- TYPE C | 3 BEDROOM | 1,682 SQFT

| HOUSE TYPE-D   | HOUSE TYPE-E | HOUSE TYPE-F 🗖 |
|----------------|--------------|----------------|
| -              |              | , - Γ          |
| <u>ц</u>       |              |                |
| HOUSE TYPE-J   | HOUSE TYPE-H |                |
| - HOUSE TYPE-J | NUUSE TYPE-H | HOUSE TYPE-G   |

# MARINE DRIVE

• SEPERATE SERVICE ENTRANCE

FLOOR AREA - 1,682 SQ.FT