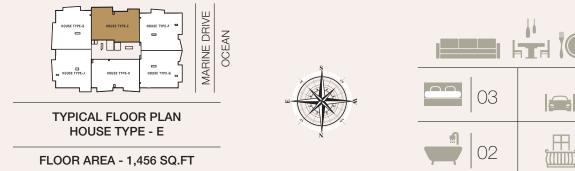

#### 2ND TO 10TH FLOORS

- **TYPE D** | 3 BEDROOM | 1,529 SQFT
- **TYPE E** | 3 BEDROOM | 1,456 SQFT
- **TYPE F** | 3 BEDROOM | 1,591 SQFT
- TYPE G | 3 BEDROOM | 1,523 SQFT
- **TYPE H** | 3 BEDROOM | 1,401 SQFT
- **TYPE J** | 3 BEDROOM | 1,486 SQFT

# MARINE DRIVE

• SEPERATE SERVICE ENTRANCE

FLOOR AREA - 1,682 SQ.FT