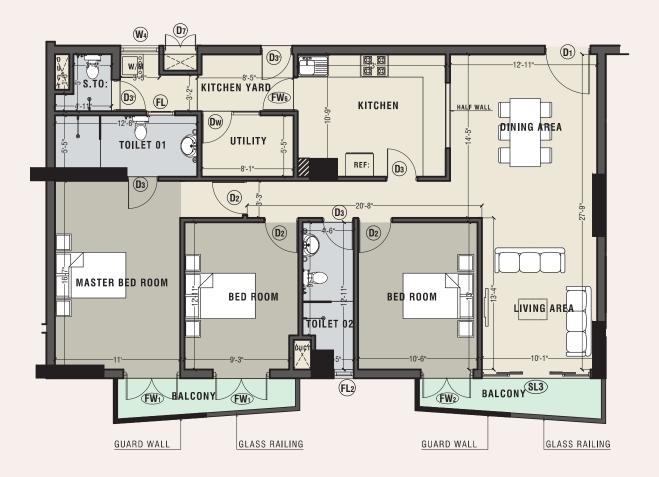

#### MAZZANINE FLOOR

- TYPE A | 3 BEDROOM | 1,490 SQFT
- TYPE B | 3 BEDROOM | 1,480 SQFT
- TYPE C | 3 BEDROOM | 1,682 SQFT

| HOUSE TYPE-D   | HOUSE TYPE-E | HOUSE TYPE-F 🗖 |
|----------------|--------------|----------------|
| -              |              | , - Γ          |
| <u>ц</u>       |              |                |
| HOUSE TYPE-J   | HOUSE TYPE-H |                |
| - HOUSE TYPE-J | NUUSE TYPE-H | HOUSE TYPE-G   |