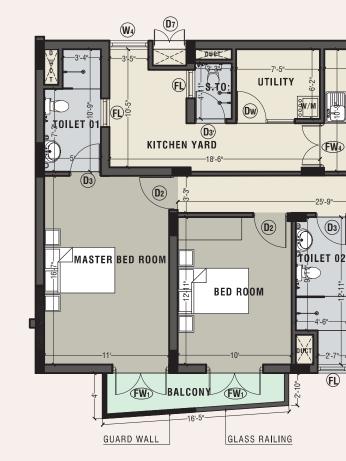

# MARINE DRIVE

FIRST FLOOR PLAN HOUSE TYPE - H1

TYPE D | 3BEDROOM | 1529 SQ.FT

TYPE E | 3BEDROOM | 1456 SQ.FT

TYPE F | 3BEDROOM | 1591 SQ.FT

MARINE DRIVE

FIRST & TYPICAL FLOOR PLAN HOUSE TYPE - D

FLOOR AREA - 1,529SQ.FT