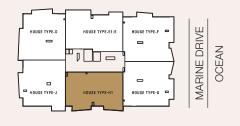

# THE LAYOUTS

#### MAZZANINE FLOOR

- TYPE A | 3 BEDROOM | 1,490 SQFT
- TYPE B | 3 BEDROOM | 1,480 SQFT
- TYPE C | 3 BEDROOM | 1,682 SQFT

| HOUSE TYPE-D   | HOUSE TYPE-E | HOUSE TYPE-F 🗖 |
|----------------|--------------|----------------|
| -              |              | , - Γ          |
| <u>ц</u>       |              |                |
| HOUSE TYPE-J   | HOUSE TYPE-H |                |
| - HOUSE TYPE-J | NUUSE TYPE-H | HOUSE TYPE-G   |

#### 2ND TO 10TH FLOORS

- **TYPE D** | 3 BEDROOM | 1,529 SQFT
- **TYPE E** | 3 BEDROOM | 1,456 SQFT
- **TYPE F** | 3 BEDROOM | 1,591 SQFT
- TYPE G | 3 BEDROOM | 1,523 SQFT
- **TYPE H** | 3 BEDROOM | 1,401 SQFT
- **TYPE J** | 3 BEDROOM | 1,486 SQFT