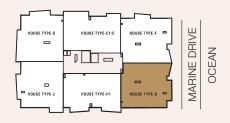

#### MAZZANINE FLOOR

- TYPE A | 3 BEDROOM | 1,490 SQFT
- TYPE B | 3 BEDROOM | 1,480 SQFT
- TYPE C | 3 BEDROOM | 1,682 SQFT

| HOUSE TYPE-D   | HOUSE TYPE-E | HOUSE TYPE-F 🗖 |
|----------------|--------------|----------------|
| -              |              | , - Γ          |
| <u>ц</u>       |              |                |
| HOUSE TYPE-J   | HOUSE TYPE-H |                |
| - HOUSE TYPE-J | NUUSE TYPE-H | HOUSE TYPE-G   |

#### 2ND TO 10TH FLOORS

- **TYPE D** | 3 BEDROOM | 1,529 SQFT
- **TYPE E** | 3 BEDROOM | 1,456 SQFT
- **TYPE F** | 3 BEDROOM | 1,591 SQFT
- TYPE G | 3 BEDROOM | 1,523 SQFT
- **TYPE H** | 3 BEDROOM | 1,401 SQFT
- **TYPE J** | 3 BEDROOM | 1,486 SQFT

• **TYPE M** – OCEANIC SUITE | 4 BEDROOM | 2,939 SQFT

TYPE E1/E

TYPE H1

TYPE F 🖱

TYPE G 💩

• **TYPE D1** | 3 BEDROOM | 1,529SQFT

• **TYPE E1** | 3 BEDROOM | 1,544 SQFT

• TYPE F1 | 3 BEDROOM | 1,591 SQFT • TYPE G1 | 3 BEDROOM | 1,523 SQFT • **TYPE H1** | 3 BEDROOM | 1,473 SQFT • **TYPE J1** | 3 BEDROOM | 1,486 SQFT

TYPE D

- TYPE J

1ST FLOOR

TYPE K

-TYPEN

11TH FLOOR

- **TYPE K** | 3 BEDROOM | 1,529 SQFT

• **TYPE N** | 3 BEDROOM | 1,486 SQFT