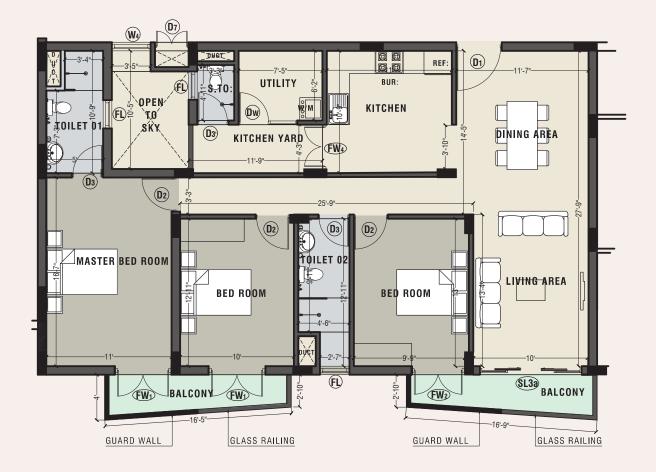

# MARINE DRIVE

• SEPERATE SERVICE ENTRANCE

FLOOR AREA - 1,682 SQ.FT

# MARINE DRIVE

FIRST FLOOR PLAN HOUSE TYPE - H1

TYPE D | 3BEDROOM | 1529 SQ.FT

TYPE E | 3BEDROOM | 1456 SQ.FT

TYPE F | 3BEDROOM | 1591 SQ.FT

MARINE DRIVE

FIRST & TYPICAL FLOOR PLAN HOUSE TYPE - D

FLOOR AREA - 1,529SQ.FT