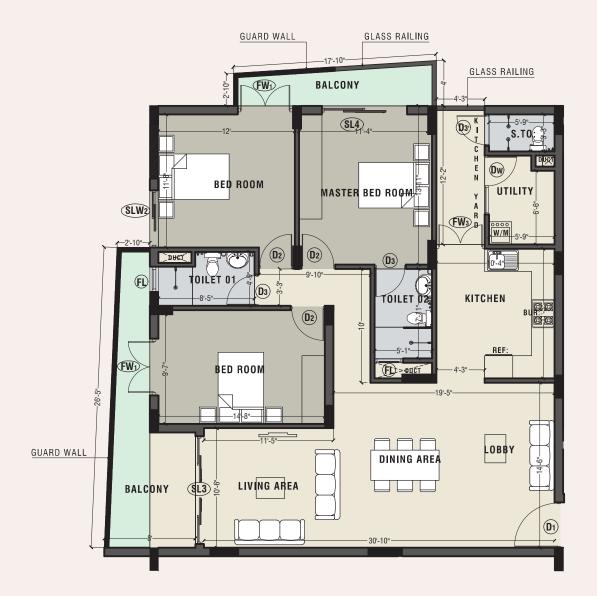

TYPE E1/E

TYPE H1

TYPE F 🖱

TYPE G 💩

• **TYPE D1** | 3 BEDROOM | 1,529SQFT

• **TYPE E1** | 3 BEDROOM | 1,544 SQFT

• TYPE F1 | 3 BEDROOM | 1,591 SQFT • TYPE G1 | 3 BEDROOM | 1,523 SQFT • **TYPE H1** | 3 BEDROOM | 1,473 SQFT • **TYPE J1** | 3 BEDROOM | 1,486 SQFT

TYPE D

- TYPE J

1ST FLOOR

TYPE K

-TYPEN

11TH FLOOR

- **TYPE K** | 3 BEDROOM | 1,529 SQFT

• **TYPE N** | 3 BEDROOM | 1,486 SQFT

TYPE M

- **TYPE L** OCEANIC SUITE | 4 BEDROOM | 3,061 SQFT

MEZZANNE FLOOR PLAN





# MARINE DRIVE





















• SEPERATE SERVICE ENTRANCE



FLOOR AREA - 1,682 SQ.FT



### STATION ROAD





# MARINE DRIVE

















FIRST FLOOR PLAN HOUSE TYPE - H1











TYPE D | 3BEDROOM | 1529 SQ.FT

TYPE E | 3BEDROOM | 1456 SQ.FT



TYPE F | 3BEDROOM | 1591 SQ.FT



MARINE DRIVE











FIRST & TYPICAL FLOOR PLAN HOUSE TYPE - D

FLOOR AREA - 1,529SQ.FT















FIRST & TYPICAL FLOOR PLAN HOUSE TYPE - F

FLOOR AREA - 1,591 SQ.FT





FIRST & TYPICAL FLOOR PLAN HOUSE TYPE - G

FLOOR AREA - 1,523 SQ.FT





01

03

















#### TYPE K | 3 BEDROOM | 1529 SQ.FT

TYPE N | 3 BEDROOM | 1486 SQ.FT



STATION ROAD



MARINE DRIVE



Imagine stepping out onto your balcony to take in the stunning views. Whether you're looking for a peaceful retreat or an exciting beach adventure, this is the perfect place to make your dreams a reality. Recognize the calming ocean waves that beckon you to call this place your new home.

















11TH FLOOR PLAN HOUSE TYPE - L

FLOOR AREA - 3,061 SQ.FT





TV LOBBY

- KITCHEN YARD
- WET KITCHEN
- SEPERATE MAIDS QUARTERS