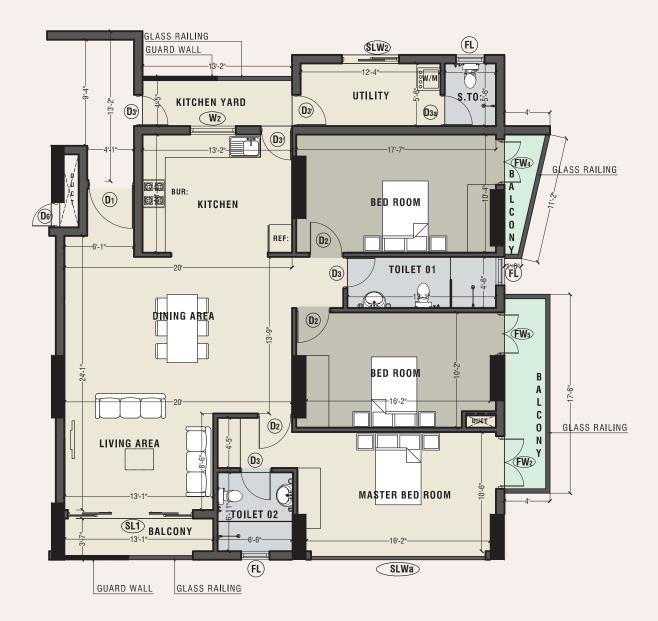

#### 2ND TO 10TH FLOORS

- **TYPE D** | 3 BEDROOM | 1,529 SQFT
- **TYPE E** | 3 BEDROOM | 1,456 SQFT
- **TYPE F** | 3 BEDROOM | 1,591 SQFT
- TYPE G | 3 BEDROOM | 1,523 SQFT
- **TYPE H** | 3 BEDROOM | 1,401 SQFT
- **TYPE J** | 3 BEDROOM | 1,486 SQFT

# MARINE DRIVE

FIRST FLOOR PLAN HOUSE TYPE - H1

TYPE D | 3BEDROOM | 1529 SQ.FT

TYPE E | 3BEDROOM | 1456 SQ.FT

TYPE F | 3BEDROOM | 1591 SQ.FT

MARINE DRIVE

FIRST & TYPICAL FLOOR PLAN HOUSE TYPE - D

FLOOR AREA - 1,529SQ.FT