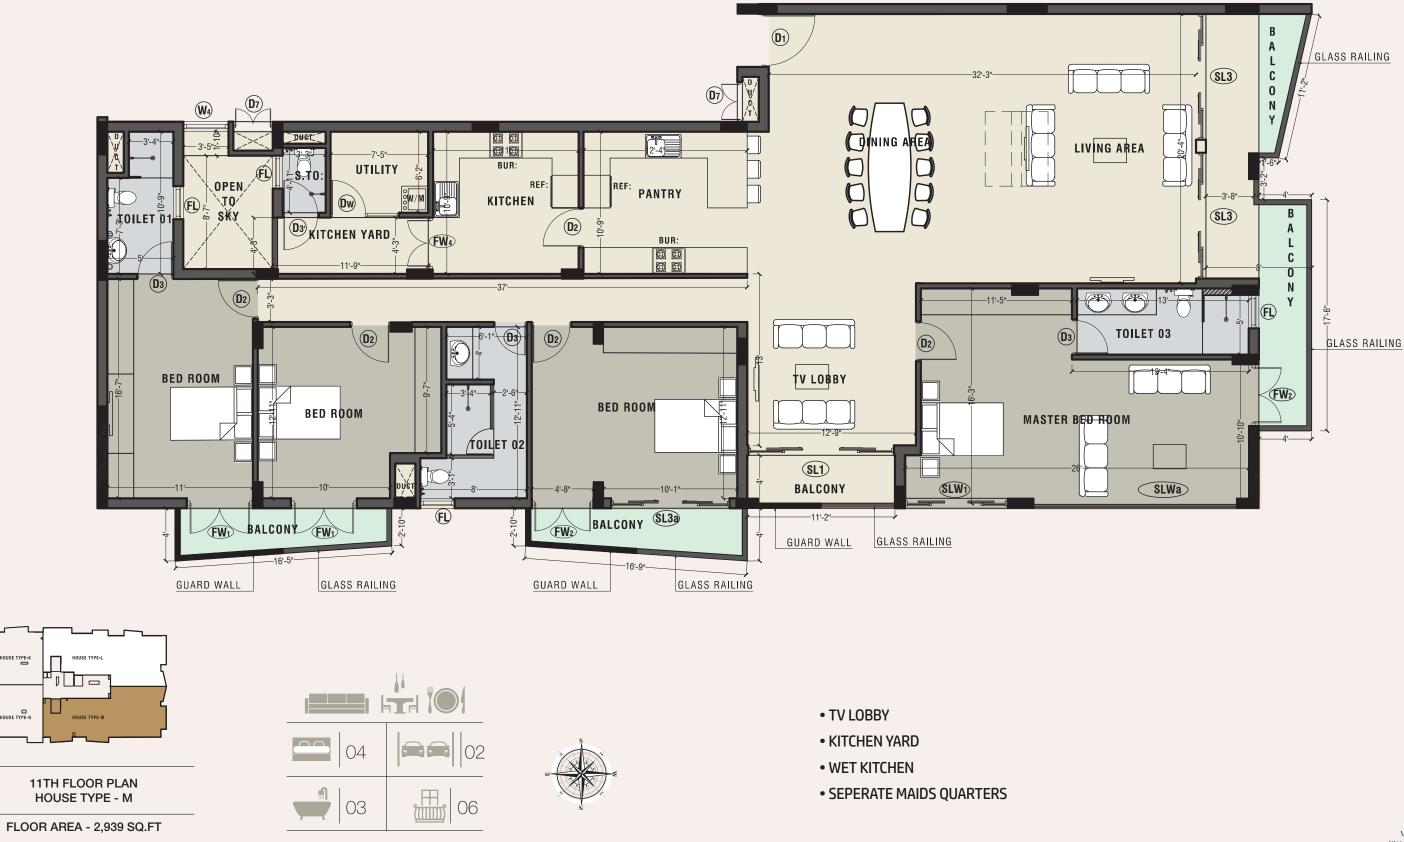

• **TYPE M** – OCEANIC SUITE | 4 BEDROOM | 2,939 SQFT

TYPE E1/E

TYPE H1

TYPE F 🖱

TYPE G 💩

• **TYPE D1** | 3 BEDROOM | 1,529SQFT

• **TYPE E1** | 3 BEDROOM | 1,544 SQFT

• TYPE F1 | 3 BEDROOM | 1,591 SQFT • TYPE G1 | 3 BEDROOM | 1,523 SQFT • **TYPE H1** | 3 BEDROOM | 1,473 SQFT • **TYPE J1** | 3 BEDROOM | 1,486 SQFT

11TH FLOOR PLAN HOUSE TYPE - L

FLOOR AREA - 3,061 SQ.FT

TV LOBBY

- KITCHEN YARD
- WET KITCHEN
- SEPERATE MAIDS QUARTERS

HOUSE TYPE-K

HOUSE TYPE-N

VISITORS LOBBY & LOUNGE