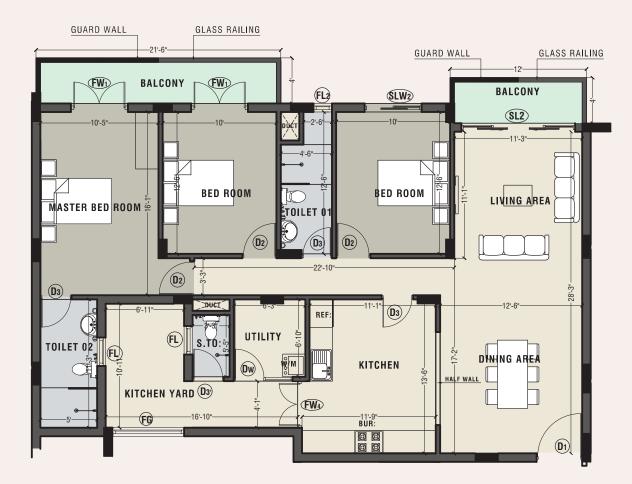

91 SQFT
- TYPE G | 3 BEDROOM | 1,523 SQFT
- **TYPE H** | 3 BEDROOM | 1,401 SQFT
- **TYPE J** | 3 BEDROOM | 1,486 SQFT



• **TYPE M** – OCEANIC SUITE | 4 BEDROOM | 2,939 SQFT

TYPE E1/E

TYPE H1

TYPE F 🖱

TYPE G 💩

• **TYPE D1** | 3 BEDROOM | 1,529SQFT

• **TYPE E1** | 3 BEDROOM | 1,544 SQFT

• TYPE F1 | 3 BEDROOM | 1,591 SQFT • TYPE G1 | 3 BEDROOM | 1,523 SQFT • **TYPE H1** | 3 BEDROOM | 1,473 SQFT • **TYPE J1** | 3 BEDROOM | 1,486 SQFT

TYPE D

- TYPE J

1ST FLOOR

TYPE K

-TYPEN

11TH FLOOR

- **TYPE K** | 3 BEDROOM | 1,529 SQFT

• **TYPE N** | 3 BEDROOM | 1,486 SQFT

TYPE M

- **TYPE L** OCEANIC SUITE | 4 BEDROOM | 3,061 SQFT

MEZZANNE FLOOR PLAN





# MARINE DRIVE





















• SEPERATE SERVICE ENTRANCE



FLOOR AREA - 1,682 SQ.FT



### STATION ROAD





# MARINE DRIVE

















FIRST FLOOR PLAN HOUSE TYPE - H1











TYPE D | 3BEDROOM | 1529 SQ.FT

TYPE E | 3BEDROOM | 1456 SQ.FT



TYPE F | 3BEDROOM | 1591 SQ.FT



MARINE DRIVE











FIRST & TYPICAL FLOOR PLAN HOUSE TYPE - D

FLOOR AREA - 1,529SQ.FT















FIRST & TYPICAL FLOOR PLAN HOUSE TYPE - F

FLOOR AREA - 1,591 SQ.FT





FIRST & TYPICAL FLOOR PLAN HOUSE TYPE - G

FLOOR AREA - 1,523 SQ.FT





01

03

















#### TYPE K | 3 BEDROOM | 1529 SQ.FT

TYPE N | 3 BEDROOM | 1486 SQ.FT



STATION ROAD



MARINE DRIVE



Imagine stepping out onto your balcony to take in the stunning views. Whether you're looking for a peaceful retreat or an exciting beach adventure, this is the perfect place to make your dreams a reality. Recognize the calming ocean waves that beckon you to cal