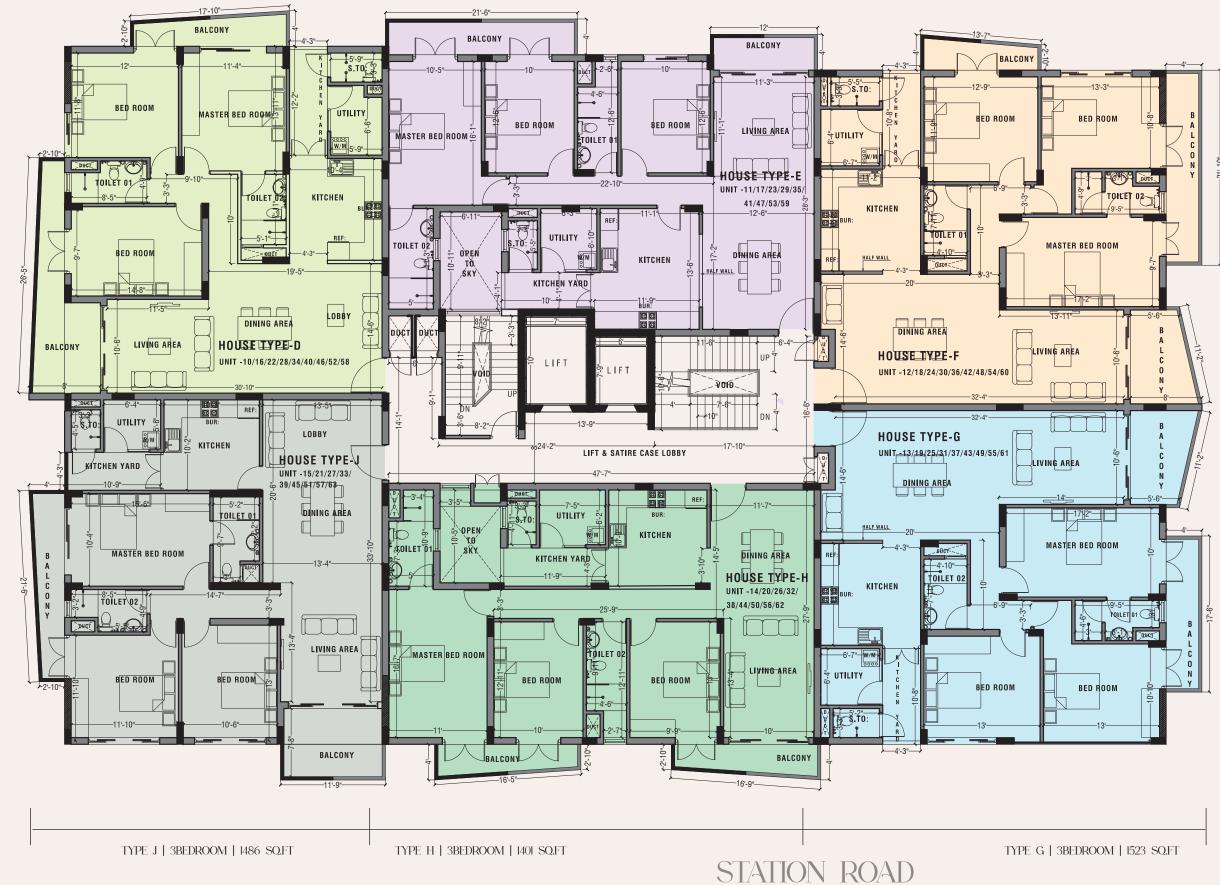

#### 2ND TO 10TH FLOORS

- **TYPE D** | 3 BEDROOM | 1,529 SQFT
- **TYPE E** | 3 BEDROOM | 1,456 SQFT
- **TYPE F** | 3 BEDROOM | 1,591 SQFT
- TYPE G | 3 BEDROOM | 1,523 SQFT
- **TYPE H** | 3 BEDROOM | 1,401 SQFT
- **TYPE J** | 3 BEDROOM | 1,486 SQFT

### STATION ROAD