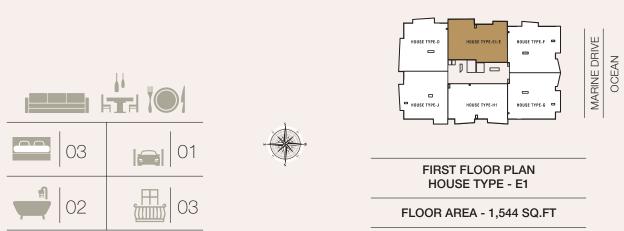

• **TYPE M** – OCEANIC SUITE | 4 BEDROOM | 2,939 SQFT

TYPE E1/E

TYPE H1

TYPE F 🖱

TYPE G 💩

• **TYPE D1** | 3 BEDROOM | 1,529SQFT

• **TYPE E1** | 3 BEDROOM | 1,544 SQFT

• TYPE F1 | 3 BEDROOM | 1,591 SQFT • TYPE G1 | 3 BEDROOM | 1,523 SQFT • **TYPE H1** | 3 BEDROOM | 1,473 SQFT • **TYPE J1** | 3 BEDROOM | 1,486 SQFT

# MARINE DRIVE

• SEPERATE SERVICE ENTRANCE

FLOOR AREA - 1,682 SQ.FT