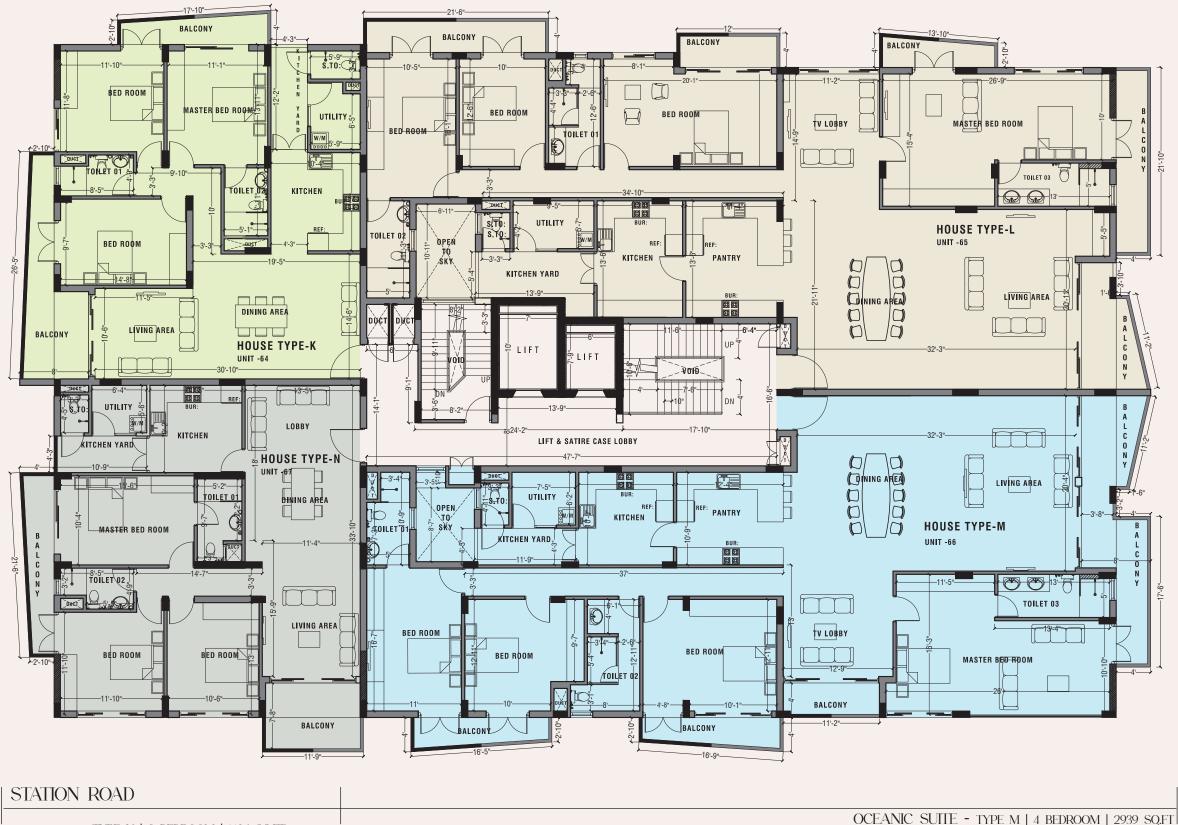

• **TYPE M** – OCEANIC SUITE | 4 BEDROOM | 2,939 SQFT

TYPE E1/E

TYPE H1

TYPE F 🖱

TYPE G 💩

• **TYPE D1** | 3 BEDROOM | 1,529SQFT

• **TYPE E1** | 3 BEDROOM | 1,544 SQFT

• TYPE F1 | 3 BEDROOM | 1,591 SQFT • TYPE G1 | 3 BEDROOM | 1,523 SQFT • **TYPE H1** | 3 BEDROOM | 1,473 SQFT • **TYPE J1** | 3 BEDROOM | 1,486 SQFT

TYPE D

- TYPE J

1ST FLOOR

TYPE K

-TYPEN

11TH FLOOR

- **TYPE K** | 3 BEDROOM | 1,529 SQFT

• **TYPE N** | 3 BEDROOM | 1,486 SQFT

TYPE M

- **TYPE L** OCEANIC SUITE | 4 BEDROOM | 3,061 SQFT

MEZZANNE FLOOR PLAN

### STATION ROAD

11TH FLOOR PLAN HOUSE TYPE - L

FLOOR AREA - 3,061 SQ.FT

TV LOBBY

- KITCHEN YARD
- WET KITCHEN
- SEPERATE MAIDS QUARTERS

HOUSE TYPE-K

HOUSE TYPE-N

VISITORS LOBBY & LOUNGE