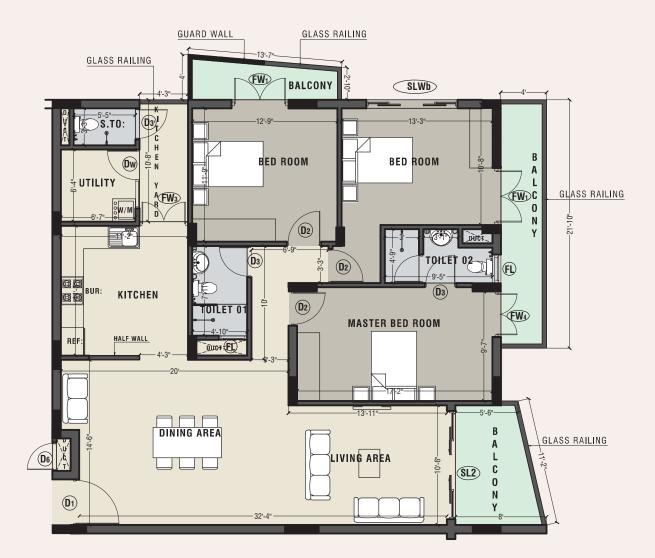

• **TYPE M** – OCEANIC SUITE | 4 BEDROOM | 2,939 SQFT

TYPE E1/E

TYPE H1

TYPE F 🖱

TYPE G 💩

• **TYPE D1** | 3 BEDROOM | 1,529SQFT

• **TYPE E1** | 3 BEDROOM | 1,544 SQFT

• TYPE F1 | 3 BEDROOM | 1,591 SQFT • TYPE G1 | 3 BEDROOM | 1,523 SQFT • **TYPE H1** | 3 BEDROOM | 1,473 SQFT • **TYPE J1** | 3 BEDROOM | 1,486 SQFT

# MARINE DRIVE

• SEPERATE SERVICE ENTRANCE

FLOOR AREA - 1,682 SQ.FT