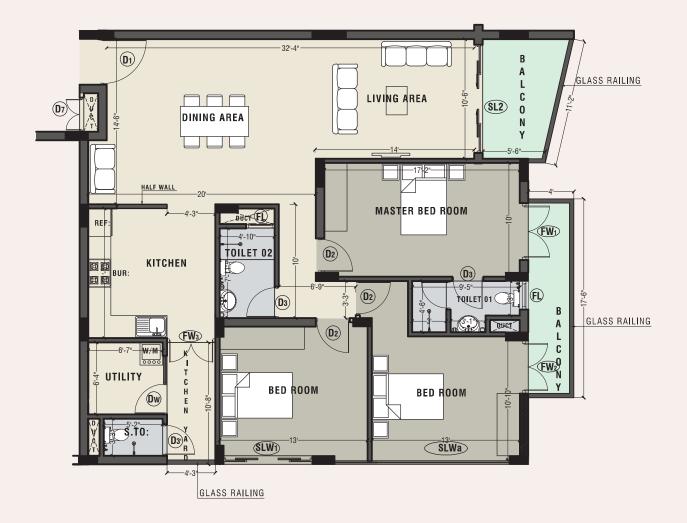

# MARINE DRIVE

FIRST FLOOR PLAN HOUSE TYPE - H1

TYPE D | 3BEDROOM | 1529 SQ.FT

TYPE E | 3BEDROOM | 1456 SQ.FT

TYPE F | 3BEDROOM | 1591 SQ.FT

MARINE DRIVE

FIRST & TYPICAL FLOOR PLAN HOUSE TYPE - D

FLOOR AREA - 1,529SQ.FT

FIRST & TYPICAL FLOOR PLAN HOUSE TYPE - F

FLOOR AREA - 1,591 SQ.FT

FIRST & TYPICAL FLOOR PLAN HOUSE TYPE - G

FLOOR AREA - 1,523 SQ.FT

01

03