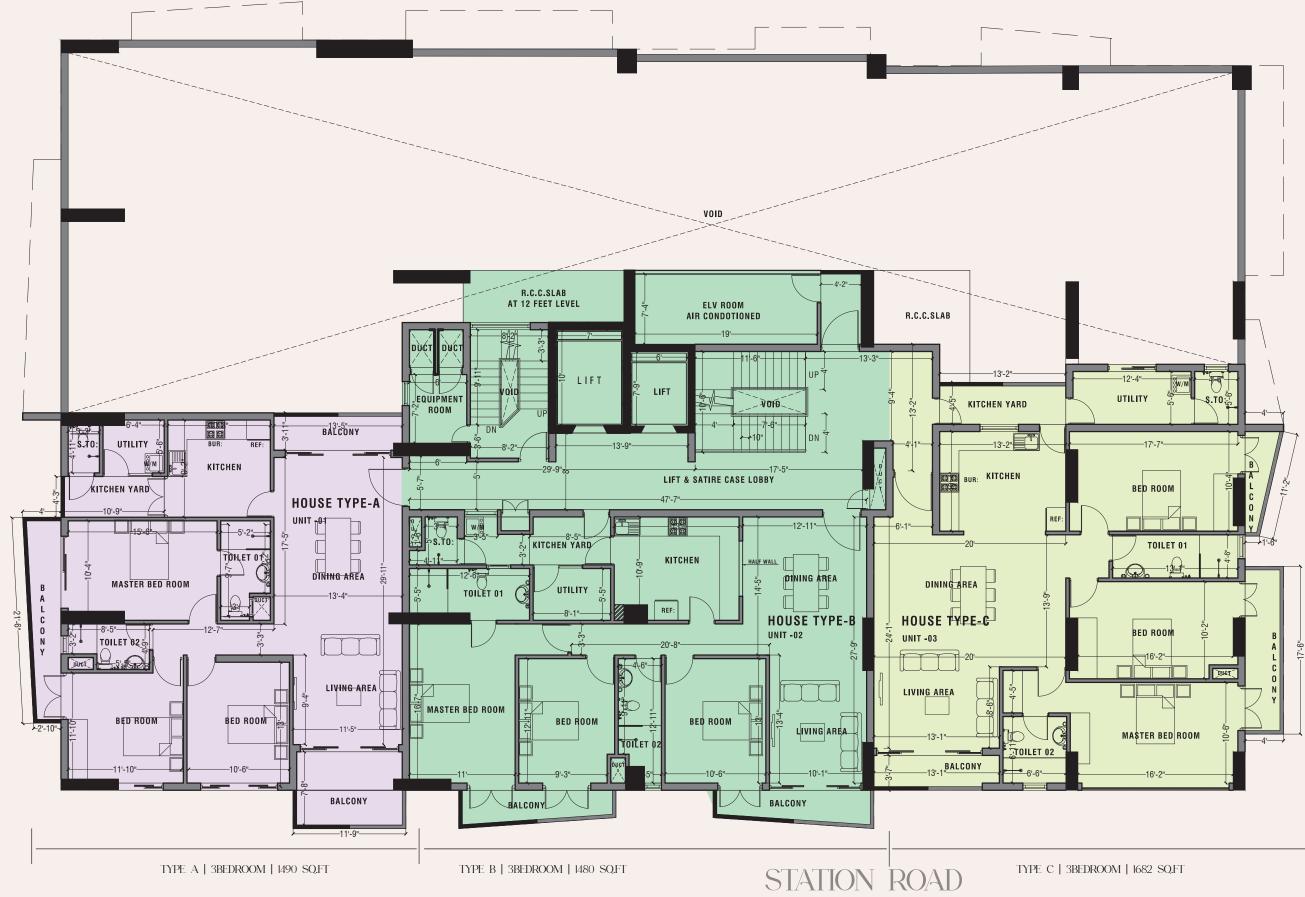

# MARINE DRIVE

• SEPERATE SERVICE ENTRANCE

FLOOR AREA - 1,682 SQ.FT

### STATION ROAD