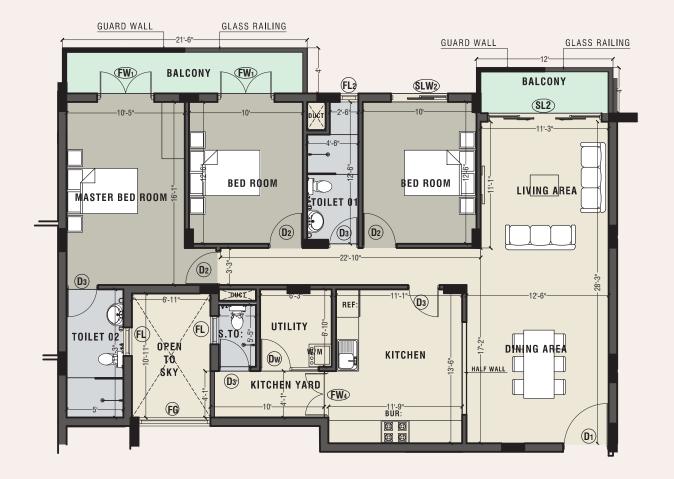

• **TYPE E1** | 3 BEDROOM | 1,544 SQFT

• TYPE F1 | 3 BEDROOM | 1,591 SQFT • TYPE G1 | 3 BEDROOM | 1,523 SQFT • **TYPE H1** | 3 BEDROOM | 1,473 SQFT • **TYPE J1** | 3 BEDROOM | 1,486 SQFT

TYPE D

- TYPE J

1ST FLOOR

TYPE K

-TYPEN

11TH FLOOR

- **TYPE K** | 3 BEDROOM | 1,529 SQFT

• **TYPE N** | 3 BEDROOM | 1,486 SQFT

TYPE M

- **TYPE L** OCEANIC SUITE | 4 BEDROOM | 3,061 SQFT

MEZZANNE FLOOR PLAN





# MARINE DRIVE





















• SEPERATE SERVICE ENTRANCE



FLOOR AREA - 1,682 SQ.FT



### STATION ROAD





# MARINE DRIVE

















FIRST FLOOR PLAN HOUSE TYPE - H1











TYPE D | 3BEDROOM | 1529 SQ.FT

TYPE E | 3BEDROOM | 1456 SQ.FT



TYPE F | 3BEDROOM | 1591 SQ.FT



MARINE DRIVE











FIRST & TYPICAL FLOOR PLAN HOUSE TYPE - D

FLOOR AREA - 1,529SQ.FT















FIRST & TYPICAL FLOOR PLAN HOUSE TYPE - F

FLOOR AREA - 1,591 SQ.FT





FIRST & TYPICAL FLOOR PLAN HOUSE TYPE - G

FLOOR AREA - 1,523 SQ.FT





01

03

















#### TYPE K | 3 BEDROOM | 1529 SQ.FT

TYPE N | 3 BEDROOM | 1486 SQ.FT



STATION ROAD



MARINE DRIVE



Imagine stepping out onto your balcony to take in the stunning views. Whether you're looking for a peaceful retreat or an exciting beach adventure, this is the perfect place to make your dreams a reality. Recognize the calming ocean waves that beckon you to call this place your new home.

















11TH FLOOR PLAN HOUSE TYPE - L

FLOOR AREA - 3,061 SQ.FT





TV LOBBY

- KITCHEN YARD
- WET KITCHEN
- SEPERATE MAIDS QUARTERS





HOUSE TYPE-K

HOUSE TYPE-N







VISITORS LOBBY & LOUNGE

### MANY NS ALLY J