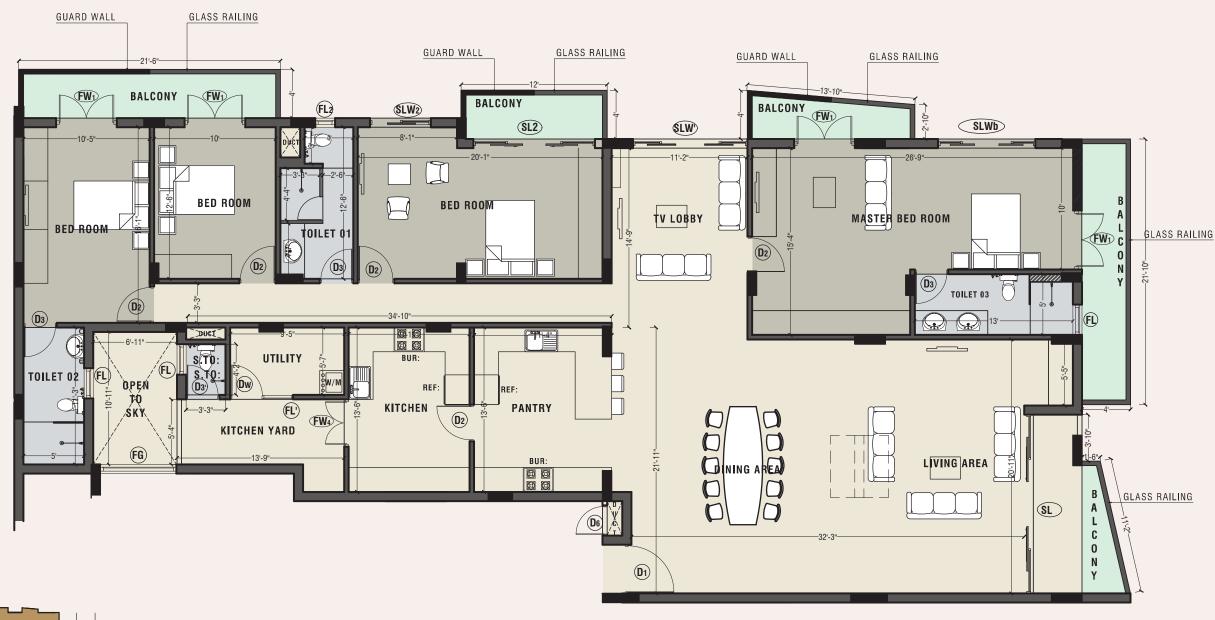

TYPE M

- **TYPE L** OCEANIC SUITE | 4 BEDROOM | 3,061 SQFT

MEZZANNE FLOOR PLAN

11TH FLOOR PLAN HOUSE TYPE - L

FLOOR AREA - 3,061 SQ.FT

TV LOBBY

- KITCHEN YARD
- WET KITCHEN
- SEPERATE MAIDS QUARTERS

HOUSE TYPE-K

HOUSE TYPE-N

VISITORS LOBBY & LOUNGE