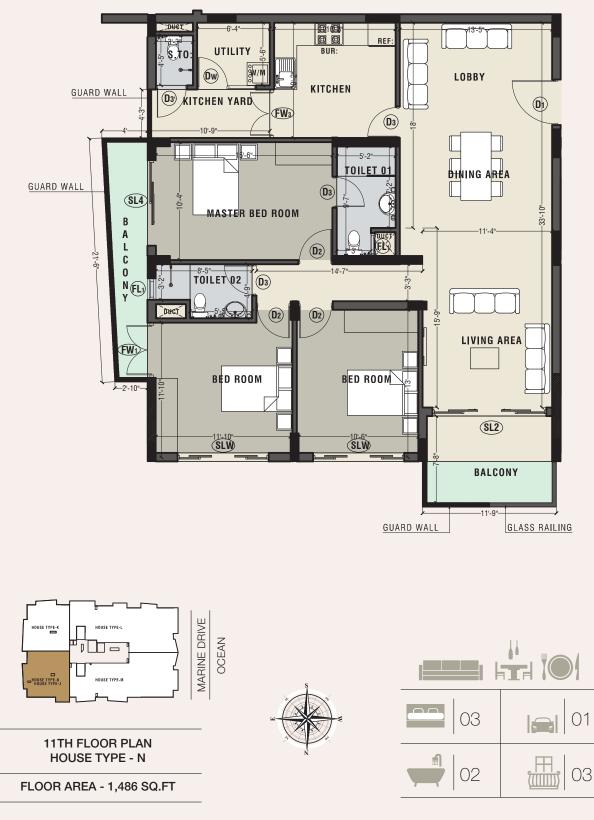

TYPE D

- TYPE J

1ST FLOOR

TYPE K

-TYPEN

11TH FLOOR

- **TYPE K** | 3 BEDROOM | 1,529 SQFT

• **TYPE N** | 3 BEDROOM | 1,486 SQFT

#### TYPE K | 3 BEDROOM | 1529 SQ.FT

TYPE N | 3 BEDROOM | 1486 SQ.FT

STATION ROAD

MARINE DRIVE

Imagine stepping out onto your balcony to take in the stunning views. Whether you're looking for a peaceful retreat or an exciting beach adventure, this is the perfect place to make your dreams a reality. Recognize the calming ocean waves that beckon you to call this place your new home.

11TH FLOOR PLAN HOUSE TYPE - L

FLOOR AREA - 3,061 SQ.FT

TV LOBBY

- KITCHEN YARD
- WET KITCHEN
- SEPERATE MAIDS QUARTERS

HOUSE TYPE-K

HOUSE TYPE-N

VISITORS LOBBY & LOUNGE