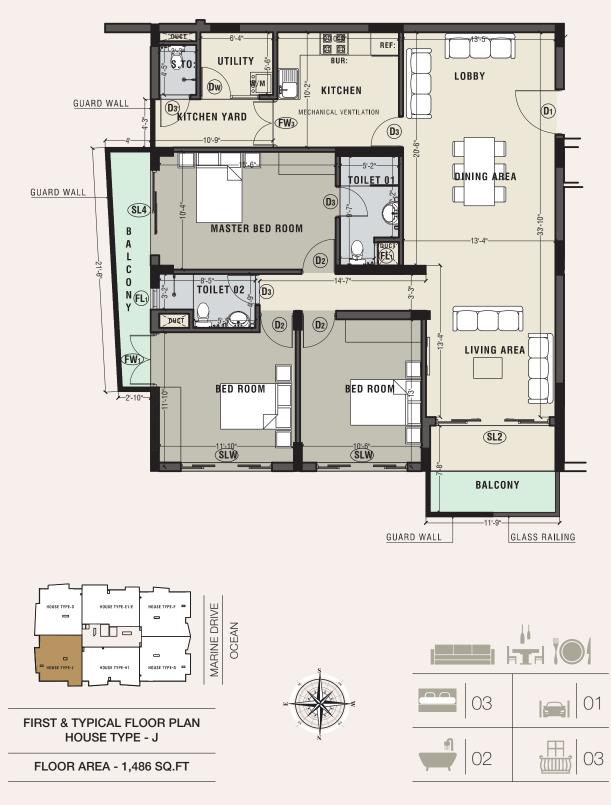

#### 2ND TO 10TH FLOORS

- **TYPE D** | 3 BEDROOM | 1,529 SQFT
- **TYPE E** | 3 BEDROOM | 1,456 SQFT
- **TYPE F** | 3 BEDROOM | 1,591 SQFT
- TYPE G | 3 BEDROOM | 1,523 SQFT
- **TYPE H** | 3 BEDROOM | 1,401 SQFT
- **TYPE J** | 3 BEDROOM | 1,486 SQFT