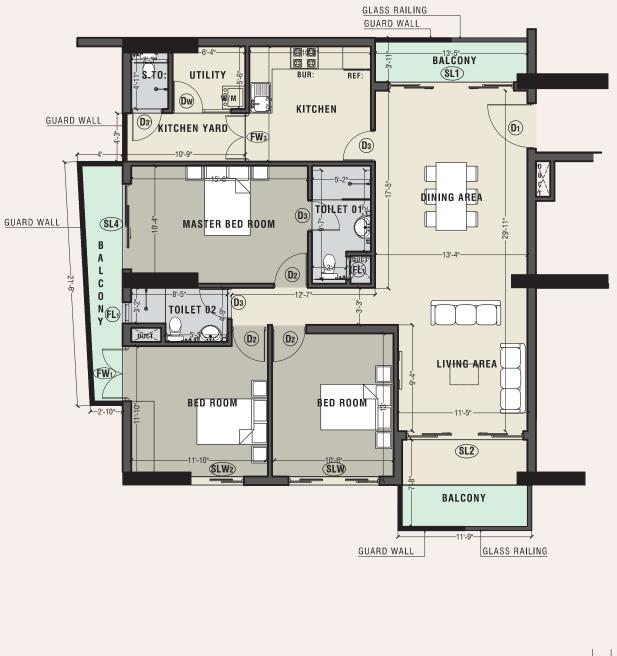

TH FLOORS

- **TYPE D** | 3 BEDROOM | 1,529 SQFT
- **TYPE E** | 3 BEDROOM | 1,456 SQFT
- **TYPE F** | 3 BEDROOM | 1,591 SQFT
- TYPE G | 3 BEDROOM | 1,523 SQFT
- **TYPE H** | 3 BEDROOM | 1,401 SQFT
- **TYPE J** | 3 BEDROOM | 1,486 SQFT



• **TYPE M** – OCEANIC SUITE | 4 BEDROOM | 2,939 SQFT

TYPE E1/E

TYPE H1

TYPE F 🖱

TYPE G 💩

• **TYPE D1** | 3 BEDROOM | 1,529SQFT

• **TYPE E1** | 3 BEDROOM | 1,544 SQFT

• TYPE F1 | 3 BEDROOM | 1,591 SQFT • TYPE G1 | 3 BEDROOM | 1,523 SQFT • **TYPE H1** | 3 BEDROOM | 1,473 SQFT • **TYPE J1** | 3 BEDROOM | 1,486 SQFT

TYPE D

- TYPE J

1ST FLOOR

TYPE K

-TYPEN

11TH FLOOR

- **TYPE K** | 3 BEDROOM | 1,529 SQFT

• **TYPE N** | 3 BEDROOM | 1,486 SQFT

TYPE M

- **TYPE L** OCEANIC SUITE | 4 BEDROOM | 3,061 SQFT

MEZZANNE FLOOR PLAN





# MARINE DRIVE





















• SEPERATE SERVICE ENTRANCE



FLOOR AREA - 1,682 SQ.FT



### STATION ROAD





# MARINE DRIVE

















FIRST FLOOR PLAN HOUSE TYPE - H1











TYPE D | 3BEDROOM | 1529 SQ.FT

TYPE E | 3BEDROOM | 1456 SQ.FT



TYPE F | 3BEDROOM | 1591 SQ.FT



MARINE DRIVE











FIRST & TYPICAL FLOOR PLAN HOUSE TYPE - D

FLOOR AREA - 1,529SQ.FT















FIRST & TYPICAL FLOOR PLAN HOUSE TYPE - F

FLOOR AREA - 1,591 SQ.FT





FIRST & TYPICAL FLOOR PLAN HOUSE TYPE - G

FLOOR AREA - 1,523 SQ.FT





01

03

















#### TYPE K | 3 BEDROOM | 1529 SQ.FT

TYPE N | 3 BEDROOM | 1486 SQ.FT



STATION ROAD



MARINE DRIVE



Imagine stepping out onto your balcony to take in the stunning views. Whether you're looking for a peaceful retreat or an exciting beach adventu