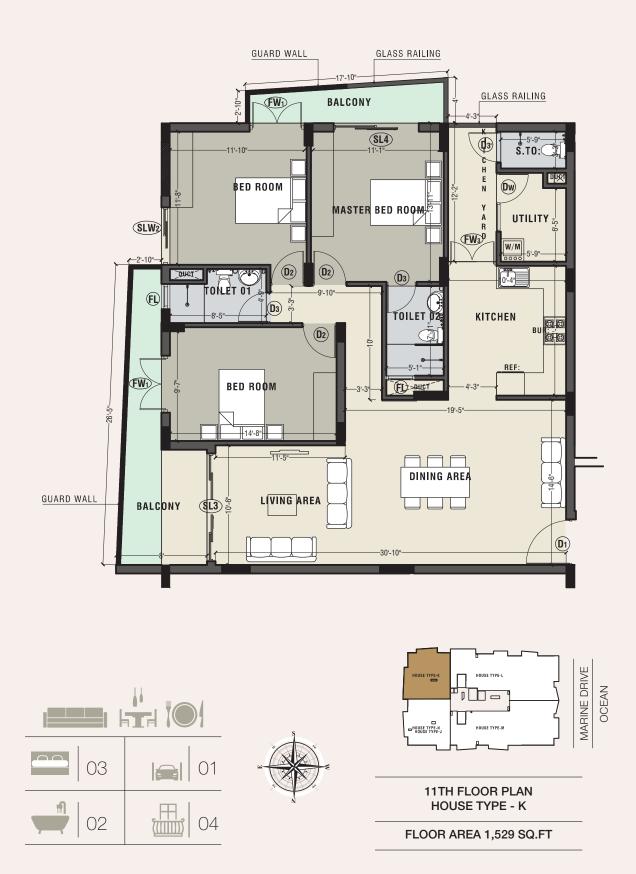

TYPE D

- TYPE J

1ST FLOOR

TYPE K

-TYPEN

11TH FLOOR

- **TYPE K** | 3 BEDROOM | 1,529 SQFT

• **TYPE N** | 3 BEDROOM | 1,486 SQFT

#### TYPE K | 3 BEDROOM | 1529 SQ.FT

TYPE N | 3 BEDROOM | 1486 SQ.FT

STATION ROAD

MARINE DRIVE

Imagine stepping out onto your balcony to take in the stunning views. Whether you're looking for a peaceful retreat or an exciting beach adventure, this is the perfect place to make your dreams a reality. Recognize the calming ocean waves that beckon you to call this place your new home.