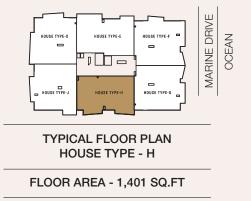

#### 2ND TO 10TH FLOORS

- **TYPE D** | 3 BEDROOM | 1,529 SQFT
- **TYPE E** | 3 BEDROOM | 1,456 SQFT
- **TYPE F** | 3 BEDROOM | 1,591 SQFT
- TYPE G | 3 BEDROOM | 1,523 SQFT
- **TYPE H** | 3 BEDROOM | 1,401 SQFT
- **TYPE J** | 3 BEDROOM | 1,486 SQFT