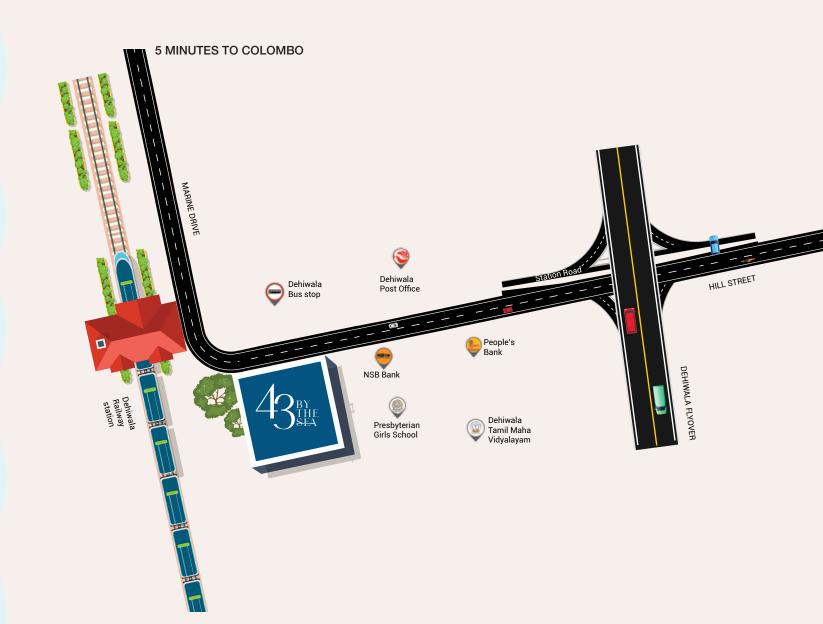

- rotection and alarm system,
- and roof terrace areas,
- I Parking slot Facility

Disclaimer – Note: The information and materials such as the architectural impressions and illustrations

Dehiwala Town Center 02 Minutes Drive

#### SUPER MARKETS

Cargills Food City – 1 Minute Walk Keells Super Market – 8 Minutes Drive Laugfs Super – 3 Minutes Drive SPAR Super Market – 3 Minutes Drive

#### RESTAURANTS

Baracuda – 5 Minutes Drive Pink Salt – 5 Minutes Drive Beach House Bistro – 7 Minutes Drive The Station – 5 Minutes Drive \*Minutes to start class hotels

DEHIWALA RAILWAY STATION 1 Minute Walk

#### **BUS STOPS**

176 Stop – 1 Minute Walk Dehiwala Railway Bus Stop – 1 Minute Walk Maharagama Bus Stop – 1 Minute Walk

#### BANKS

HNB – 1 Minute Walk Seylan – 1 Minute Walk Sampath – 1 Minute Walk NSB Bank – 1 Minute Walk Peoples Bank – 1 Minute Walk NTB Bank – 4 Minutes Drive Commercial Bank – 4 Minutes Drive

#### SCHOOLS

HFC - 5 Minutes Drive St.Peters College - 7 Minutes Drive Presbyterian Girls School- 2 Minutes Walk Co/Dehiwala Tamil Maha Vidyalayam – 3 Minutes Walk S. Thomas College – 7 Minutes Drive