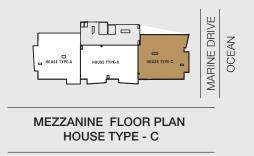

#### MAZZANINE FLOOR

- TYPE A | 3 BEDROOM | 1,490 SQFT
- TYPE B | 3 BEDROOM | 1,480 SQFT
- TYPE C | 3 BEDROOM | 1,682 SQFT

| HOUSE TYPE-D   | HOUSE TYPE-E | HOUSE TYPE-F 🗖 |
|----------------|--------------|----------------|
| -              |              | , - Γ          |
| <u>ц</u>       |              |                |
| HOUSE TYPE-J   | HOUSE TYPE-H |                |
| - HOUSE TYPE-J | NUUSE TYPE-H | HOUSE TYPE-G   |

# MARINE DRIVE

• SEPERATE SERVICE ENTRANCE

FLOOR AREA - 1,682 SQ.FT