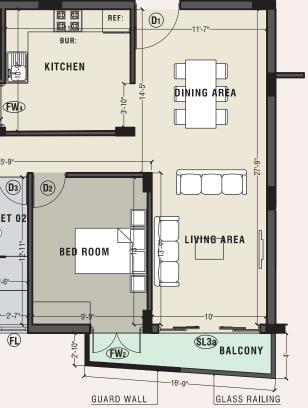

FIRST & TYPICAL FLOOR PLAN HOUSE TYPE - F

FLOOR AREA - 1,591 SQ.FT

FIRST & TYPICAL FLOOR PLAN HOUSE TYPE - G

FLOOR AREA - 1,523 SQ.FT

01

03