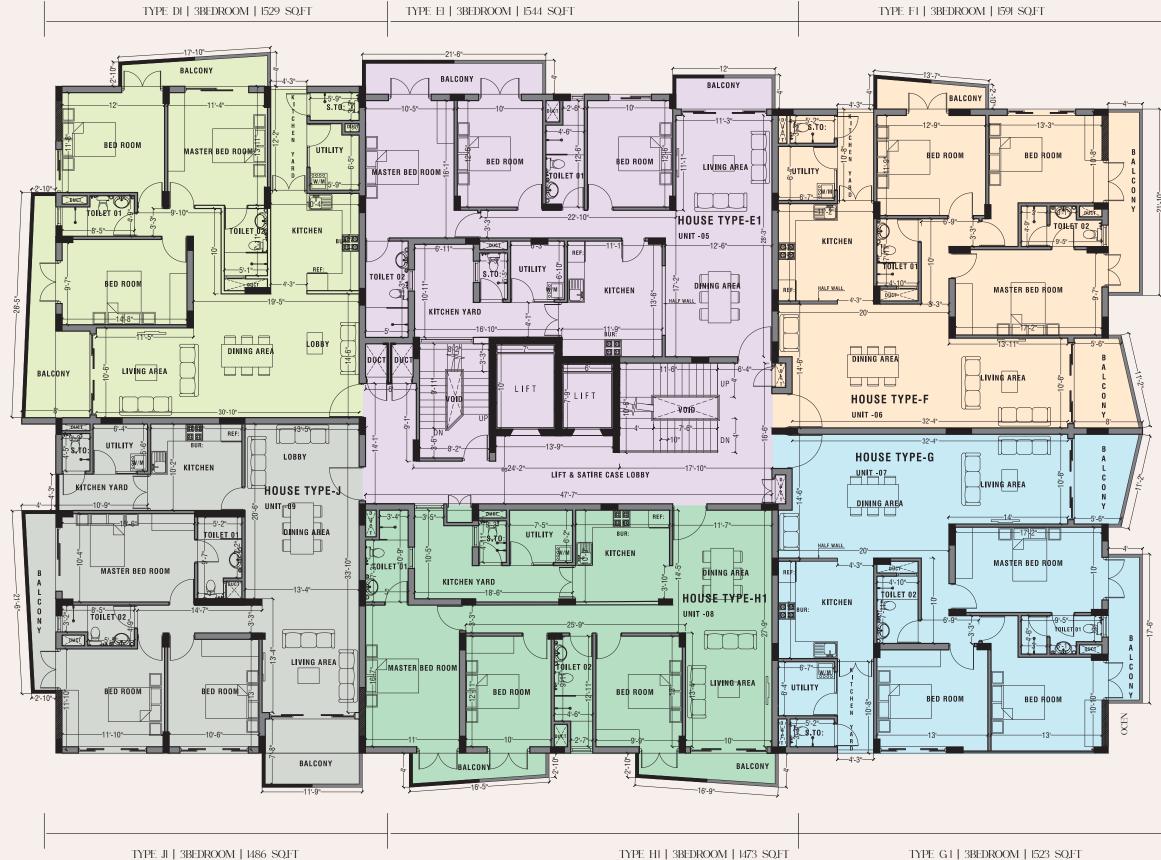

#### 2ND TO 10TH FLOORS

- **TYPE D** | 3 BEDROOM | 1,529 SQFT
- **TYPE E** | 3 BEDROOM | 1,456 SQFT
- **TYPE F** | 3 BEDROOM | 1,591 SQFT
- TYPE G | 3 BEDROOM | 1,523 SQFT
- **TYPE H** | 3 BEDROOM | 1,401 SQFT
- **TYPE J** | 3 BEDROOM | 1,486 SQFT

• **TYPE M** – OCEANIC SUITE | 4 BEDROOM | 2,939 SQFT

TYPE E1/E

TYPE H1

TYPE F 🖱

TYPE G 💩

• **TYPE D1** | 3 BEDROOM | 1,529SQFT

• **TYPE E1** | 3 BEDROOM | 1,544 SQFT

• TYPE F1 | 3 BEDROOM | 1,591 SQFT • TYPE G1 | 3 BEDROOM | 1,523 SQFT • **TYPE H1** | 3 BEDROOM | 1,473 SQFT • **TYPE J1** | 3 BEDROOM | 1,486 SQFT

# MARINE DRIVE

FIRST FLOOR PLAN HOUSE TYPE - H1

TYPE D | 3BEDROOM | 1529 SQ.FT

TYPE E | 3BEDROOM | 1456 SQ.FT

TYPE F | 3BEDROOM | 1591 SQ.FT

MARINE DRIVE

FIRST & TYPICAL FLOOR PLAN HOUSE TYPE - D

FLOOR AREA - 1,529SQ.FT

FIRST & TYPICAL FLOOR PLAN HOUSE TYPE - F

FLOOR AREA - 1,591 SQ.FT

FIRST & TYPICAL FLOOR PLAN HOUSE TYPE - G

FLOOR AREA - 1,523 SQ.FT

01

03