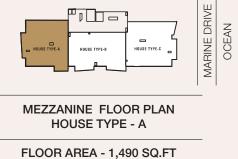

#### MAZZANINE FLOOR

- TYPE A | 3 BEDROOM | 1,490 SQFT
- TYPE B | 3 BEDROOM | 1,480 SQFT
- TYPE C | 3 BEDROOM | 1,682 SQFT

| HOUSE TYPE-D   | HOUSE TYPE-E | HOUSE TYPE-F 🗖 |
|----------------|--------------|----------------|
| -              |              | , - Γ          |
| <u>ц</u>       |              |                |
| HOUSE TYPE-J   | HOUSE TYPE-H |                |
| - HOUSE TYPE-J | NUUSE TYPE-H | HOUSE TYPE-G   |