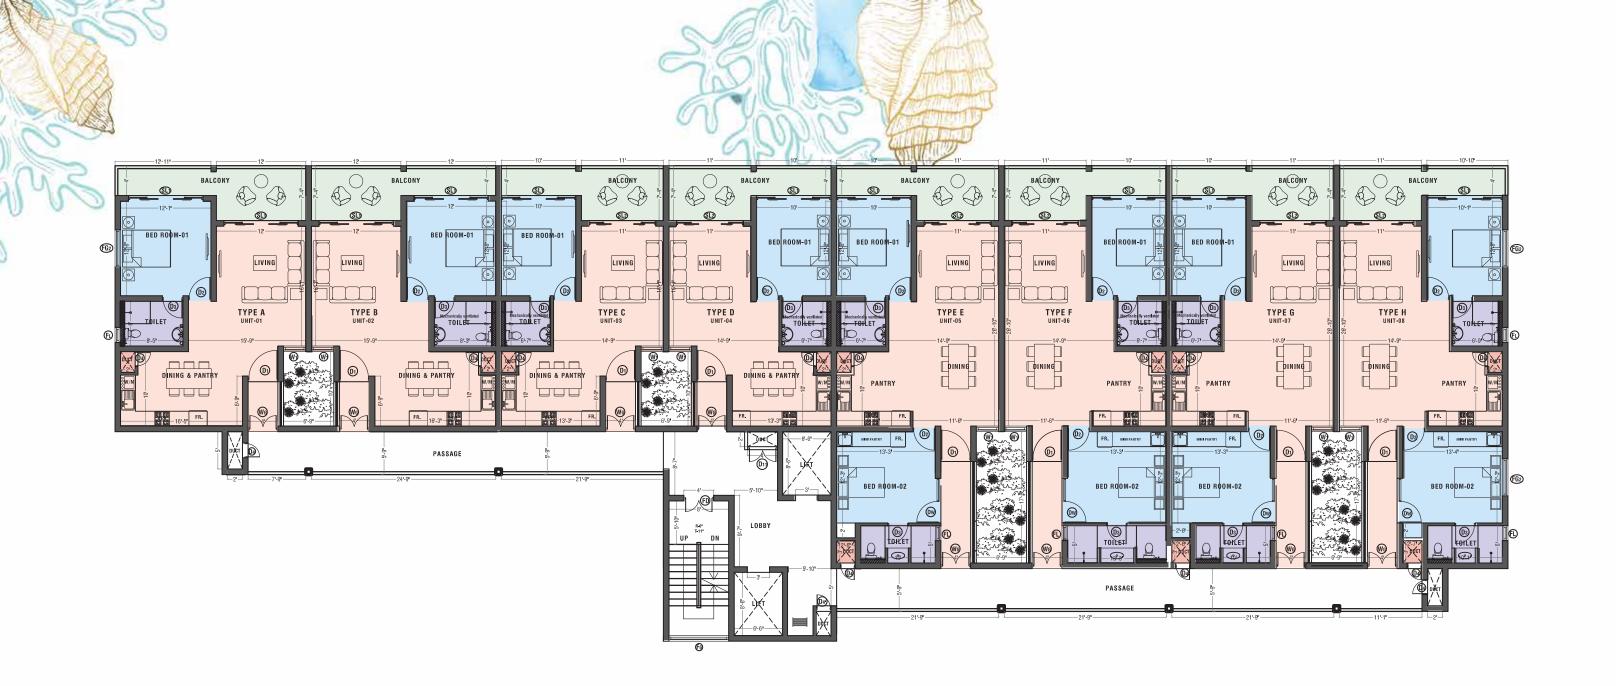

## **Ocean Villas**

Our two bedroom residences are designed enhancing the very best of space and the views. These Dual Key Apartments allows the second bedroom to be rented separately as a studio apartment on its own, allowing you to make the very best of space if your heart desires which consists of its own mini pantry.

Situated on prime oceanfront property in Uswetakeiyawa, just 20 minute drive from the BIA and 30 minutes from Colombo, a quick escape from the city.

Wake up to the crystal waters of the Indian Ocean

TYPE-A FLOOR AREA - 850 SQ.FT. (WITH BALCONIES)

TYPE-B FLOOR AREA - 846 SQ.FT. (WITH BALCONIES)

TYPE-C FLOOR AREA - 741 SQ.FT. (WITH BALCONIES)