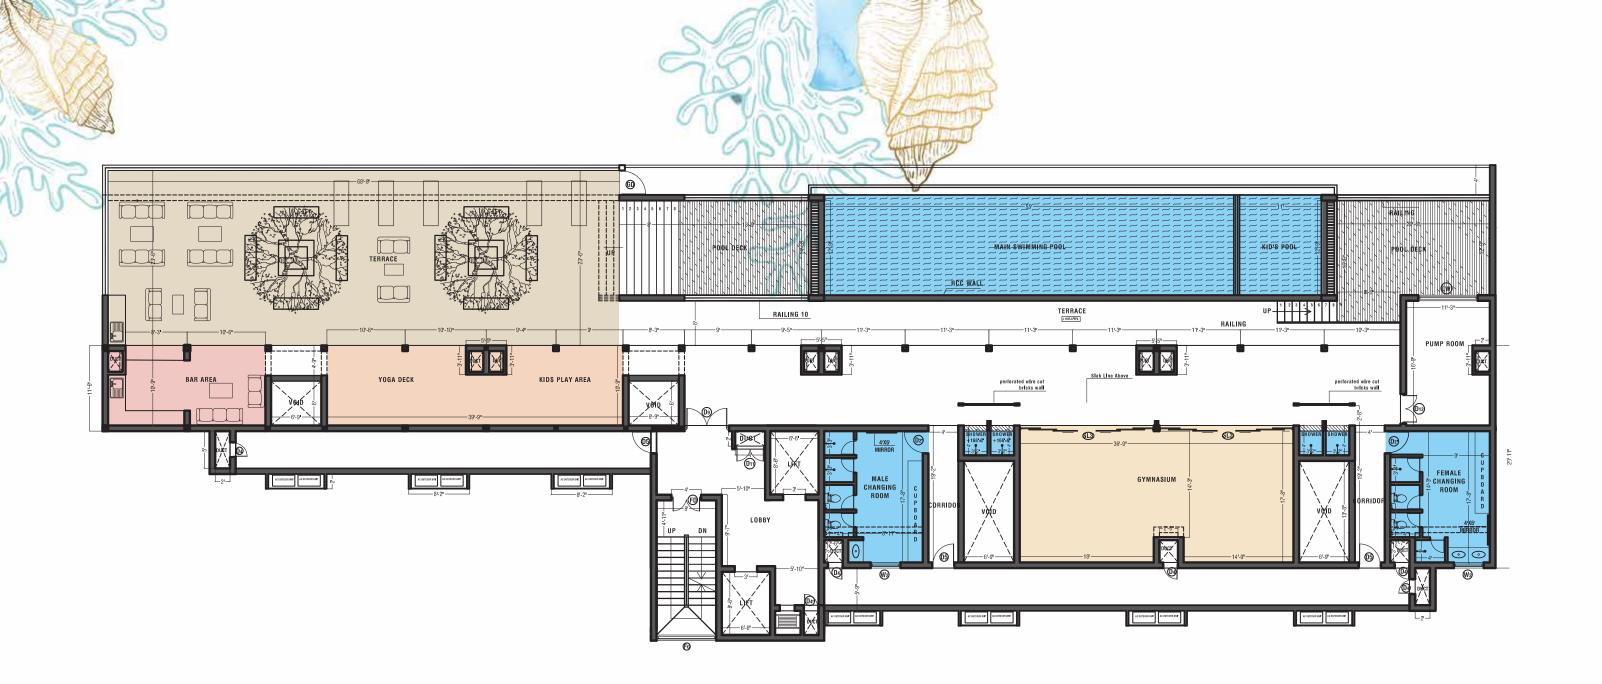

General

Common Lifts.

Backup Power Supply Generator (for common areas & common amenities only). Individual Meters for Electricity and Water Garbage collection point.

Fire protection and alarm system.

CCTV at the entrance, lift lobby and roof terrace areas Swimming Pool with Kids Pool.

Rooftop Infinity Pool Rooftop Infinity Pool overlooking the Indian ocean giving you the excitement of a dip in the ocean.

Kids Pool and Play Area An extensive area dedicated for kids complemented with an interactive kids play area and kids pool to make your little ones enjoy an unforgettable treat.

Yoga Deck A Yoga deck to reconnect with your inner self.

BBQ Terrace A BBQ terrace to add flavor to mesmerizing sunsets

Meeting Hub An exclusive meeting hub to host quick meetings and attend your official duties without getting in the way of your holiday.

Beach Volleyball court Enjoy volleyball on your private beach

Beach Garden Beach Garden with a perfectly landscaped palm grove to enjoy an outdoor pienie

Fitness Center A rooftop fitness center with state of the art equipment to keep you fit and healthy