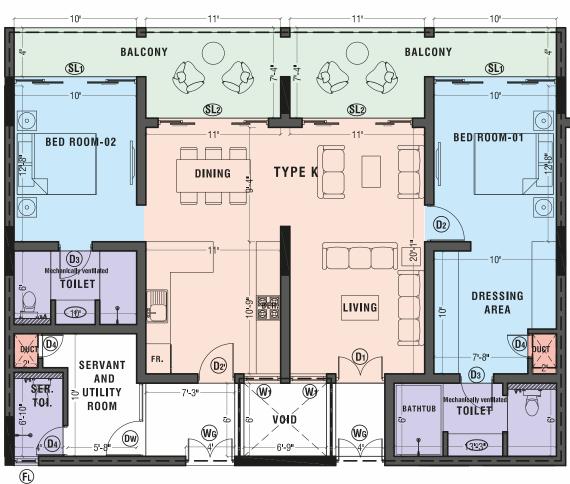

-J-R-L-M-

TYPE-J FLOOR AREA - 1,726 SQ.FT. (WITH BALCONIES)

TYPE-L FLOOR AREA - 2,274 SQ.FT. (WITH BALCONIES)

| o1st floor - Floor Plan | Învest in Leisure

Luxury and opulence complemented by spacious interiors crafted with the best fittings and features to indulge in the mesmerizing views. Spacious living rooms opens onto expansive balconies overlooking the crystal blue oceans of the Indian Ocean, whilst giving you a quick glimpse onto the Colombo skyline. Let the stresses of everyday life melt away in our bathtubs whilst enjoying the glorious sunsets over the horizons.