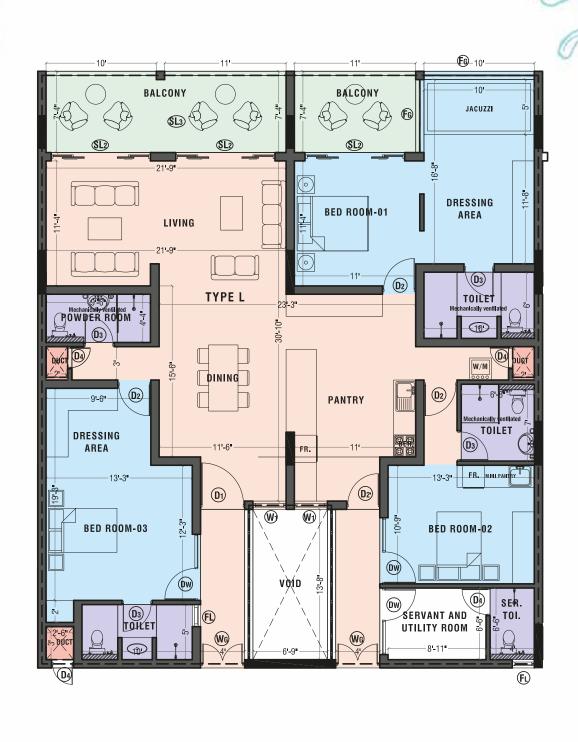

-J-R-L-M-

TYPE-J FLOOR AREA - 1,726 SQ.FT. (WITH BALCONIES)

TYPE-L FLOOR AREA - 2,274 SQ.FT. (WITH BALCONIES)

| o1st floor - Floor Plan | Învest in Leisure

Luxury and opulence complemented by spacious interiors crafted with the best fittings and features to indulge in the mesmerizing views. Spacious living rooms opens onto expansive balconies overlooking the crystal blue oceans of the Indian Ocean, whilst giving you a quick glimpse onto the Colombo skyline. Let the stresses of everyday life melt away in our bathtubs whilst enjoying the glorious sunsets over the horizons.