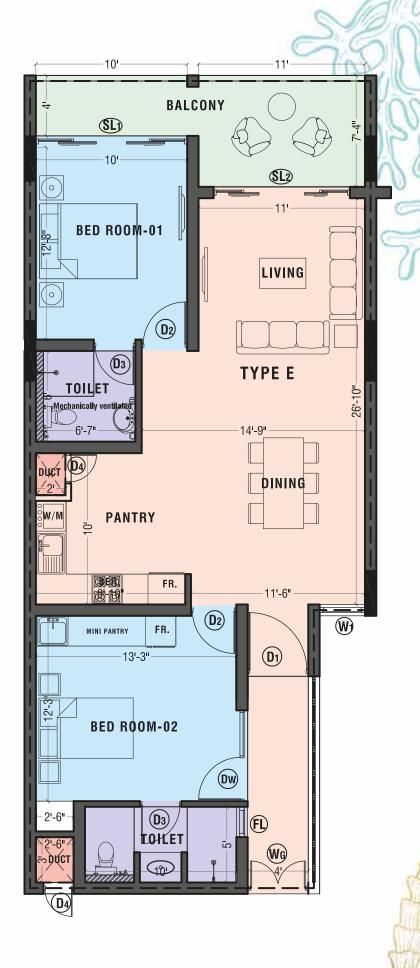

TYPE-E FLOOR AREA - 1,118 SQ.FT. (WITH BALCONIES)

TYPE-G FLOOR AREA - 1,118 SQ.FT. (WITH BALCONIES)

TYPE-H FLOOR AREA - 1,125 SQ.FT. (WITH BALCONIES)