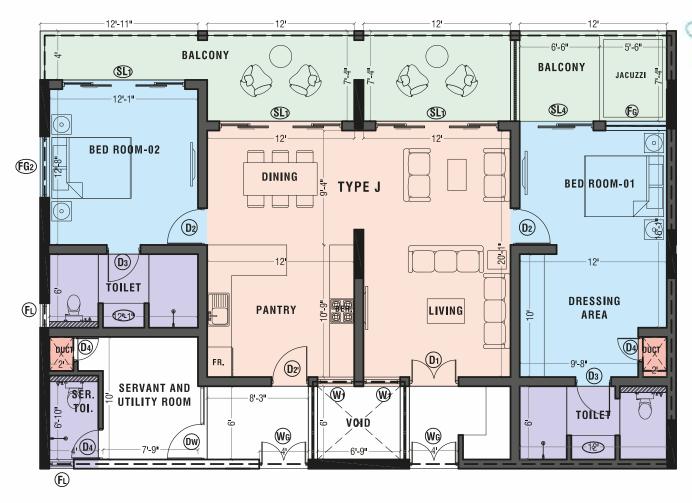

-J-R-L-M-

TYPE-J FLOOR AREA - 1,726 SQ.FT. (WITH BALCONIES)

TYPE-L FLOOR AREA - 2,274 SQ.FT. (WITH BALCONIES)

| o1st floor - Floor Plan | Învest in Leisure

Luxury and opulence complemented by spacious interiors crafted with the best fittings and features to indulge in the mesmerizing views. Spacious living rooms opens onto expansive balconies overlooking the crystal blue oceans of the Indian Ocean, whilst giving you a quick glimpse onto the Colombo skyline. Let the stresses of everyday life melt away in our bathtubs whilst enjoying the glorious sunsets over the horizons.