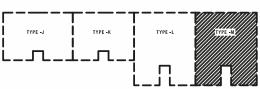

-J-R-L-M-

TYPE-J FLOOR AREA - 1,726 SQ.FT. (WITH BALCONIES)

TYPE-L FLOOR AREA - 2,274 SQ.FT. (WITH BALCONIES)

| o1st floor - Floor Plan | Învest in Leisure

Luxury and opulence complemented by spacious interiors crafted with the best fittings and features to indulge in the mesmerizing views. Spacious living rooms opens onto expansive balconies overlooking the crystal blue oceans of the Indian Ocean, whilst giving you a quick glimpse onto the Colombo skyline. Let the stresses of everyday life melt away in our bathtubs whilst enjoying the glorious sunsets over the horizons.