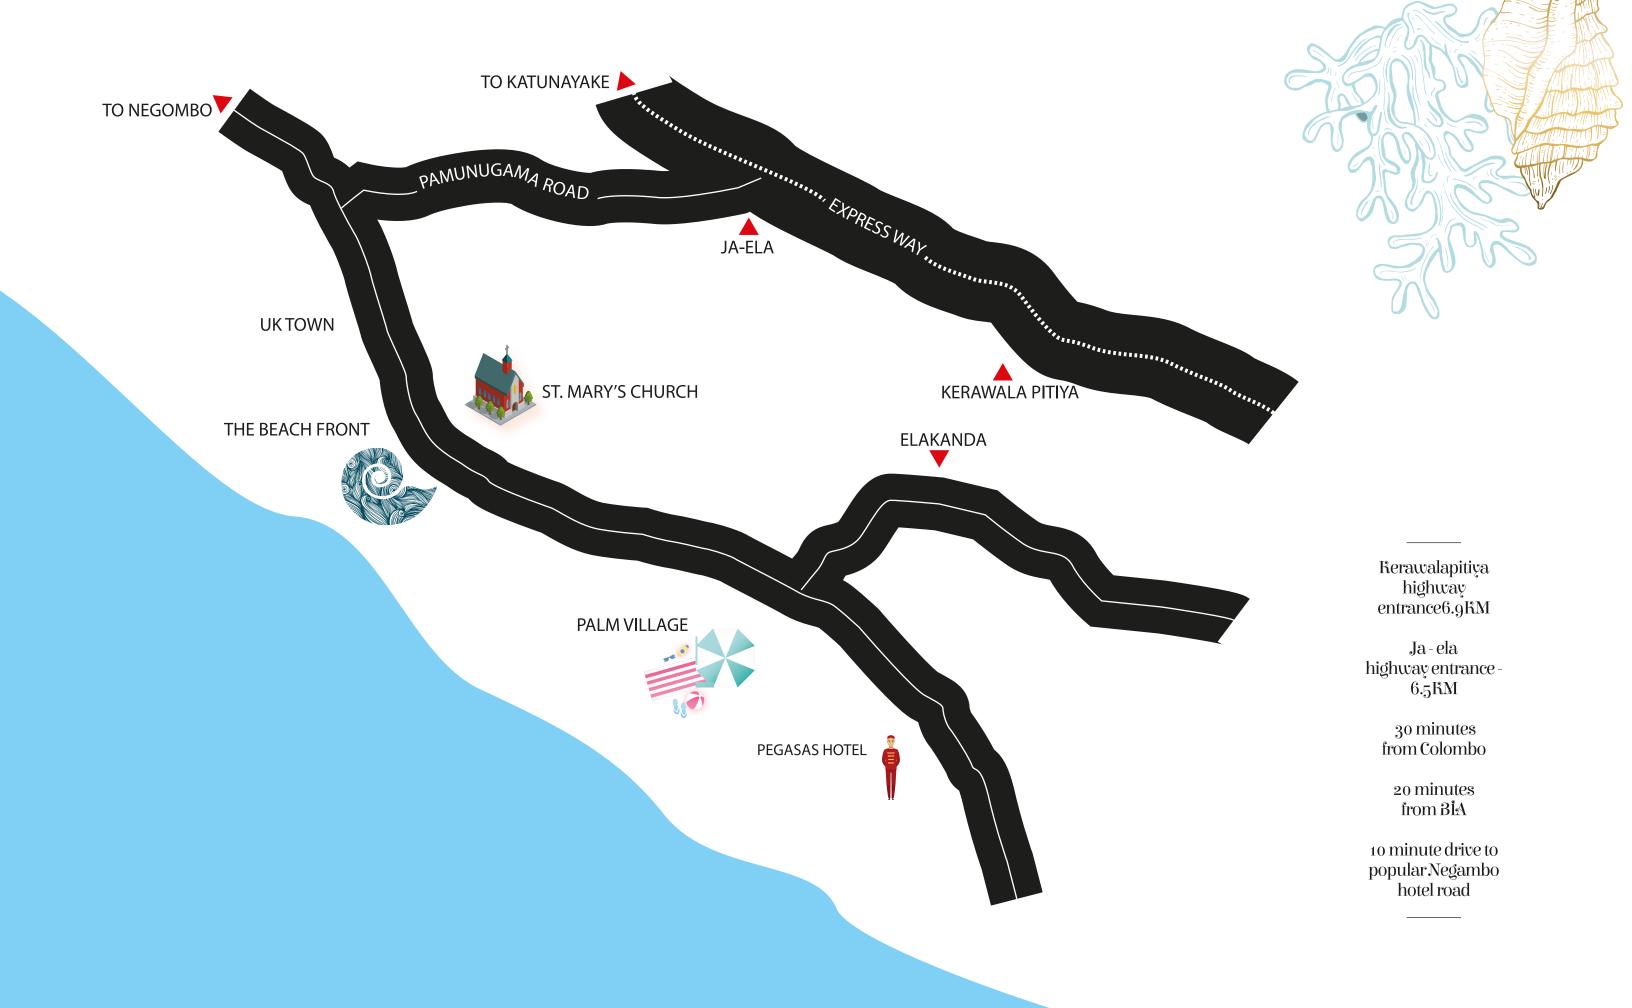

Situated on prime oceanfront property in Uswetakeiyawa, just 20 minute drive from the BIA and 30 minutes from Colombo, a quick escape from the city.

Wake up to the crystal waters of the Indian Ocean

TYPE-A FLOOR AREA - 850 SQ.FT. (WITH BALCONIES)

# Wake up to the crystal waters of the Indian Ocean

The beachfront II, Uswetekeiyawa by Prime
Group is a state of the art resort apartment just
minutes from Colombo. Located on the golden
sands and surrounded by the palm groves of
Uswetakeiyawa — Wattala, The Beach front II is
home to never ending views of the clear blue
Indian Ocean, an ode to making memories that
will never fade away.