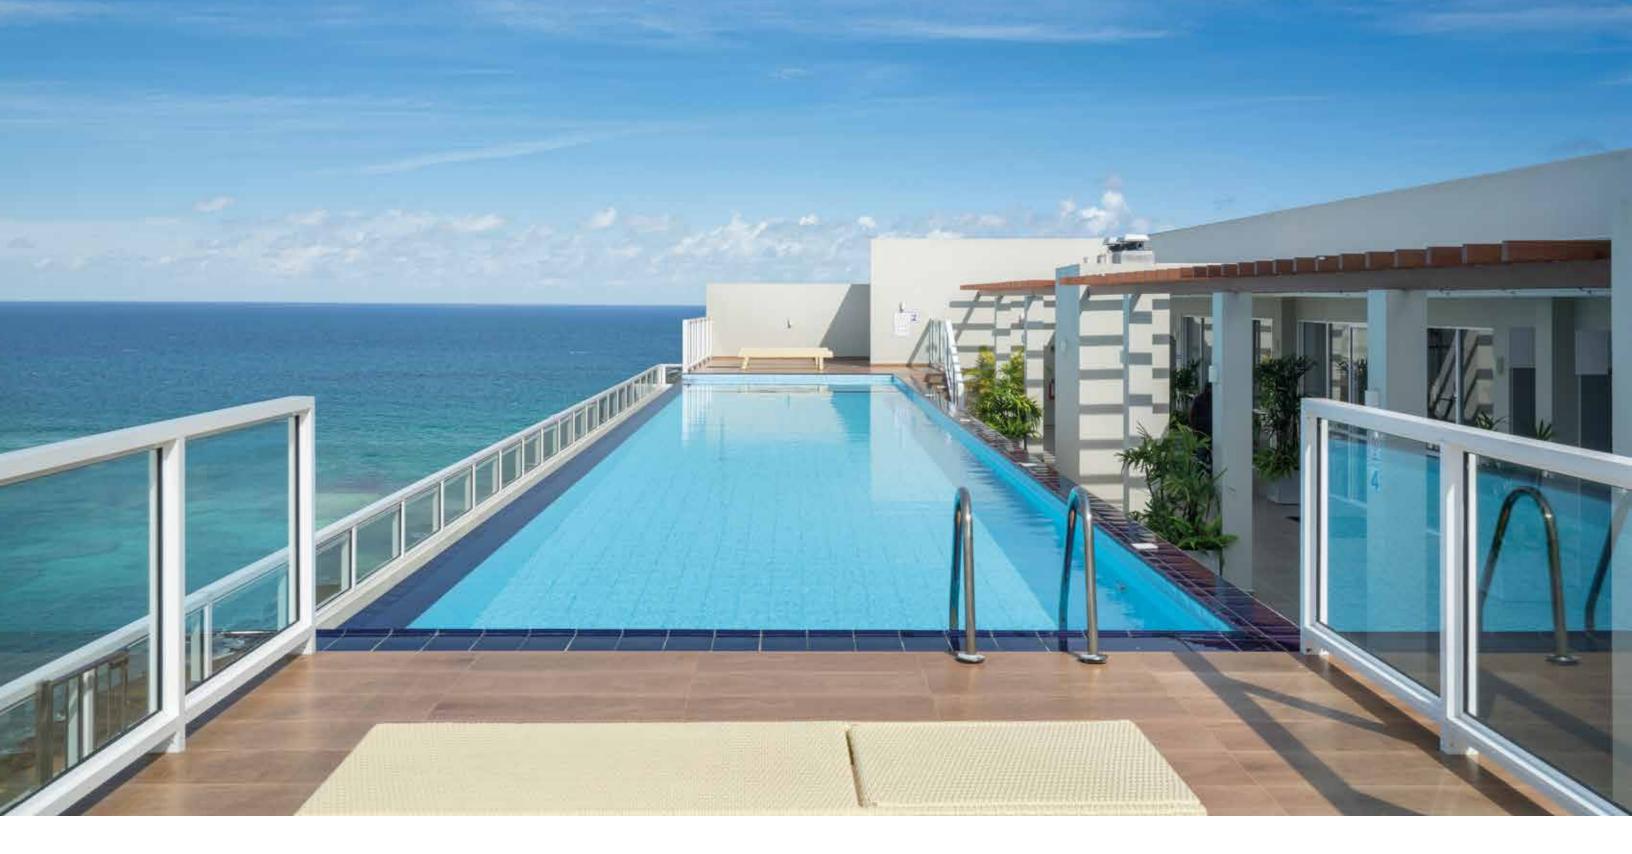

General

Common Lifts.

Backup Power Supply Generator (for common areas & common amenities only). Individual Meters for Electricity and Water Garbage collection point.

Fire protection and alarm system.

CCTV at the entrance, lift lobby and roof terrace areas Swimming Pool with Kids Pool.

Rooftop Infinity Pool Rooftop Infinity Pool overlooking the Indian ocean giving you the excitement of a dip in the ocean.

Kids Pool and Play Area An extensive area dedicated for kids complemented with an interactive kids play area and kids pool to make your little ones enjoy an unforgettable treat.