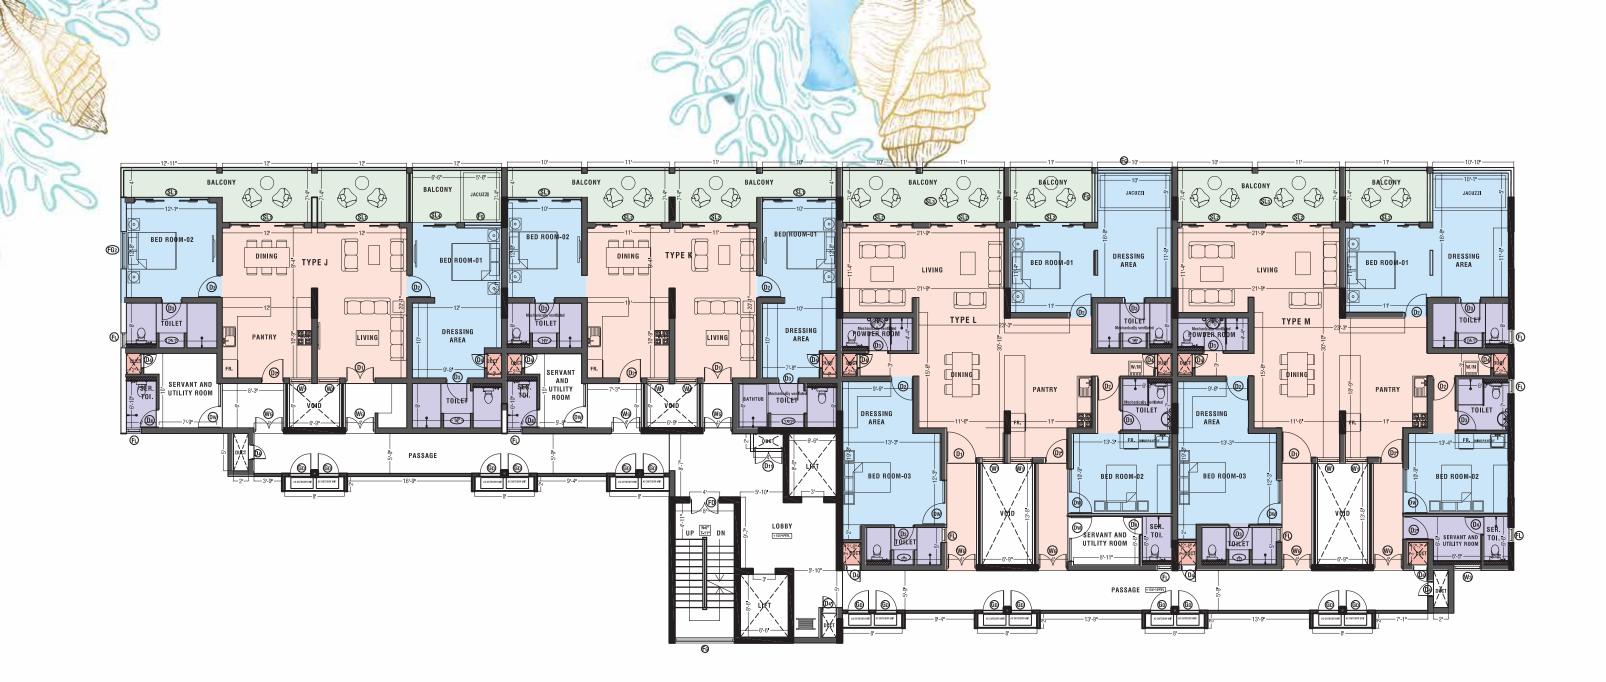

# The Ocean Penthouses

Luxury and opulence complemented by spacious interiors crafted with the best fittings and features to indulge in the mesmerizing views. Spacious living rooms opens onto expansive balconies overlooking the crystal blue oceans of the Indian Ocean, whilst giving you a quick glimpse onto the Colombo skyline. Let the stresses of everyday life melt away in our bathtubs whilst enjoying the glorious sunsets over the horizons.

The integrated smart home features of these ultra-luxury residences invites a new caliber of luxury. A Luxury that allows you to escape the city life in just minutes, allowing you to spend quality time with your loved ones, making memories that will last generations to come. All while overlooking the clear blue waters of the Indian Ocean

-J-R-L-M-

TYPE-J FLOOR AREA - 1,726 SQ.FT. (WITH BALCONIES)

TYPE-L FLOOR AREA - 2,274 SQ.FT. (WITH BALCONIES)

| o1st floor - Floor Plan | Învest in Leisure

Luxury and opulence complemented by spacious interiors crafted with the best fittings and features to indulge in the mesmerizing views. Spacious living rooms opens onto expansive balconies overlooking the crystal blue oceans of the Indian Ocean, whilst giving you a quick glimpse onto the Colombo skyline. Let the stresses of everyday life melt away in our bathtubs whilst enjoying the glorious sunsets over the horizons.