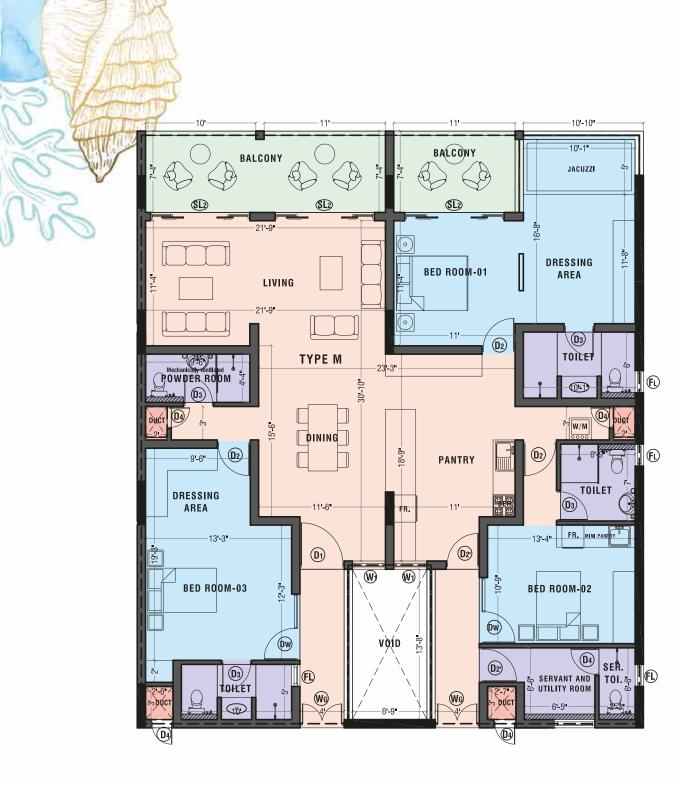

-J-R-L-M-

TYPE-J FLOOR AREA - 1,726 SQ.FT. (WITH BALCONIES)

TYPE-L FLOOR AREA - 2,274 SQ.FT. (WITH BALCONIES)

| o1st floor - Floor Plan | Învest in Leisure

Luxury and opulence complemented by spacious interiors crafted with the best fittings and features to indulge in the mesmerizing views. Spacious living rooms opens onto expansive balconies overlooking the crystal blue oceans of the Indian Ocean, whilst giving you a quick glimpse onto the Colombo skyline. Let the stresses of everyday life melt away in our bathtubs whilst enjoying the glorious sunsets over the horizons.