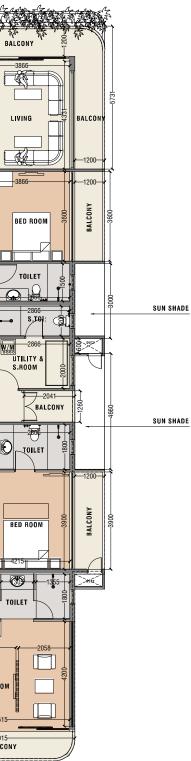

#### Level 1- 9

Lagoon – Sea Villa A

- Lagoon Sea Villa B
- Lagoon Sea Villa C
- Lagoon Sea Villa D

#### ្តិព្រះព DUCT ૺ)))))() 5 6 TOILET BALCONY Ð TOILET TOILET TOILET BED ROOM BED ROOM BED ROOM BED ROOM -1200-7400 вер ворм 4215 BALCONY BALCONY BALCONY TOILET 4553 Balcony -6306 BED ROOM LAGOON 5915 BALCONY

SEA

2,222 SQFT SEPARATE MAID'S QUARTERS / UTILITY ROOM

а в с р

╕╺╧╸╣

Ľ.

08

**\_\_\_\_**| 03 |

02 02 02