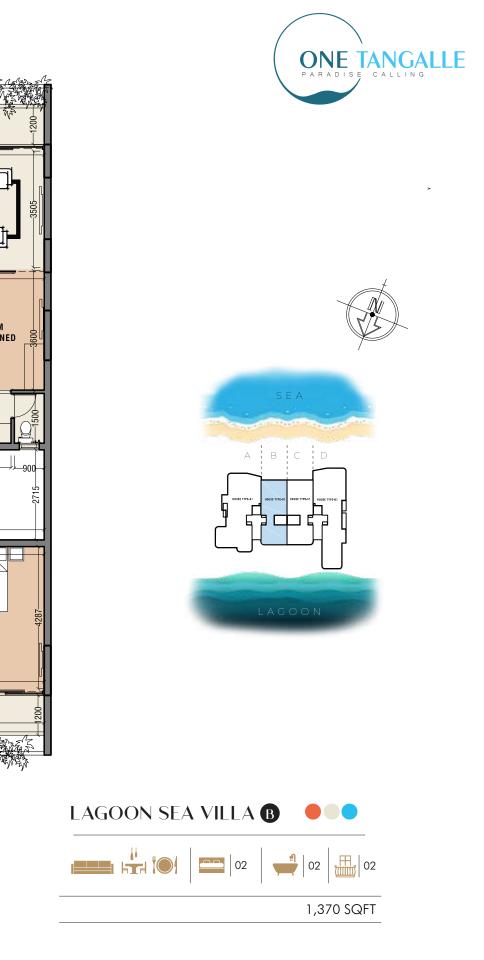

#### Level 1- 9

Lagoon – Sea Villa A

- Lagoon Sea Villa B
- Lagoon Sea Villa C
- Lagoon Sea Villa D

1,368 SQFT

Enjoy the warm glow of subdued lighting, plush leather seating, and attentive service that enhances your experience. A world where time slows down.

Each residence designed to offer absolute privacy and security, with dedicated high-speed elevators servicing only Four Residences per floor.