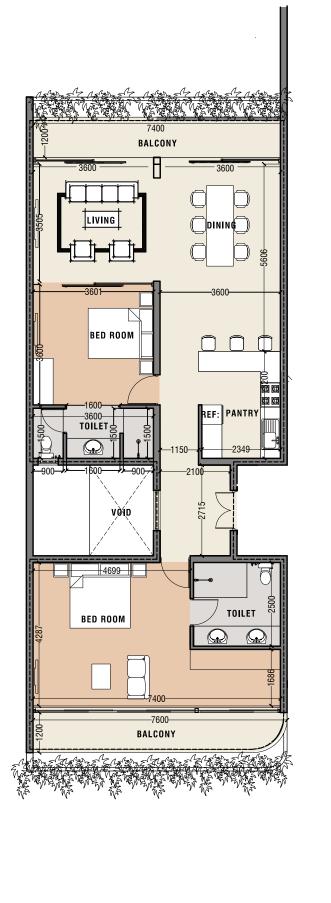

#### Level 1- 9

Lagoon – Sea Villa A

- Lagoon Sea Villa B
- Lagoon Sea Villa C
- Lagoon Sea Villa D