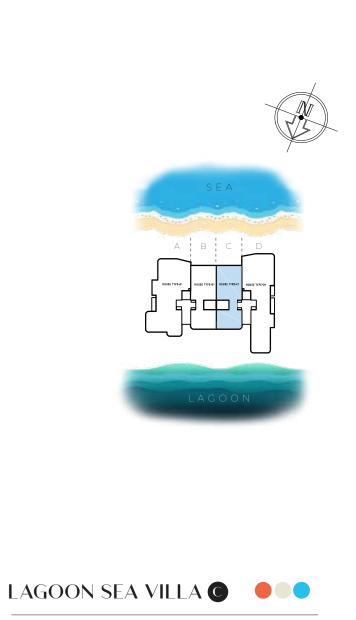

#### Level 1- 9

Lagoon – Sea Villa A

- Lagoon Sea Villa B
- Lagoon Sea Villa C
- Lagoon Sea Villa D