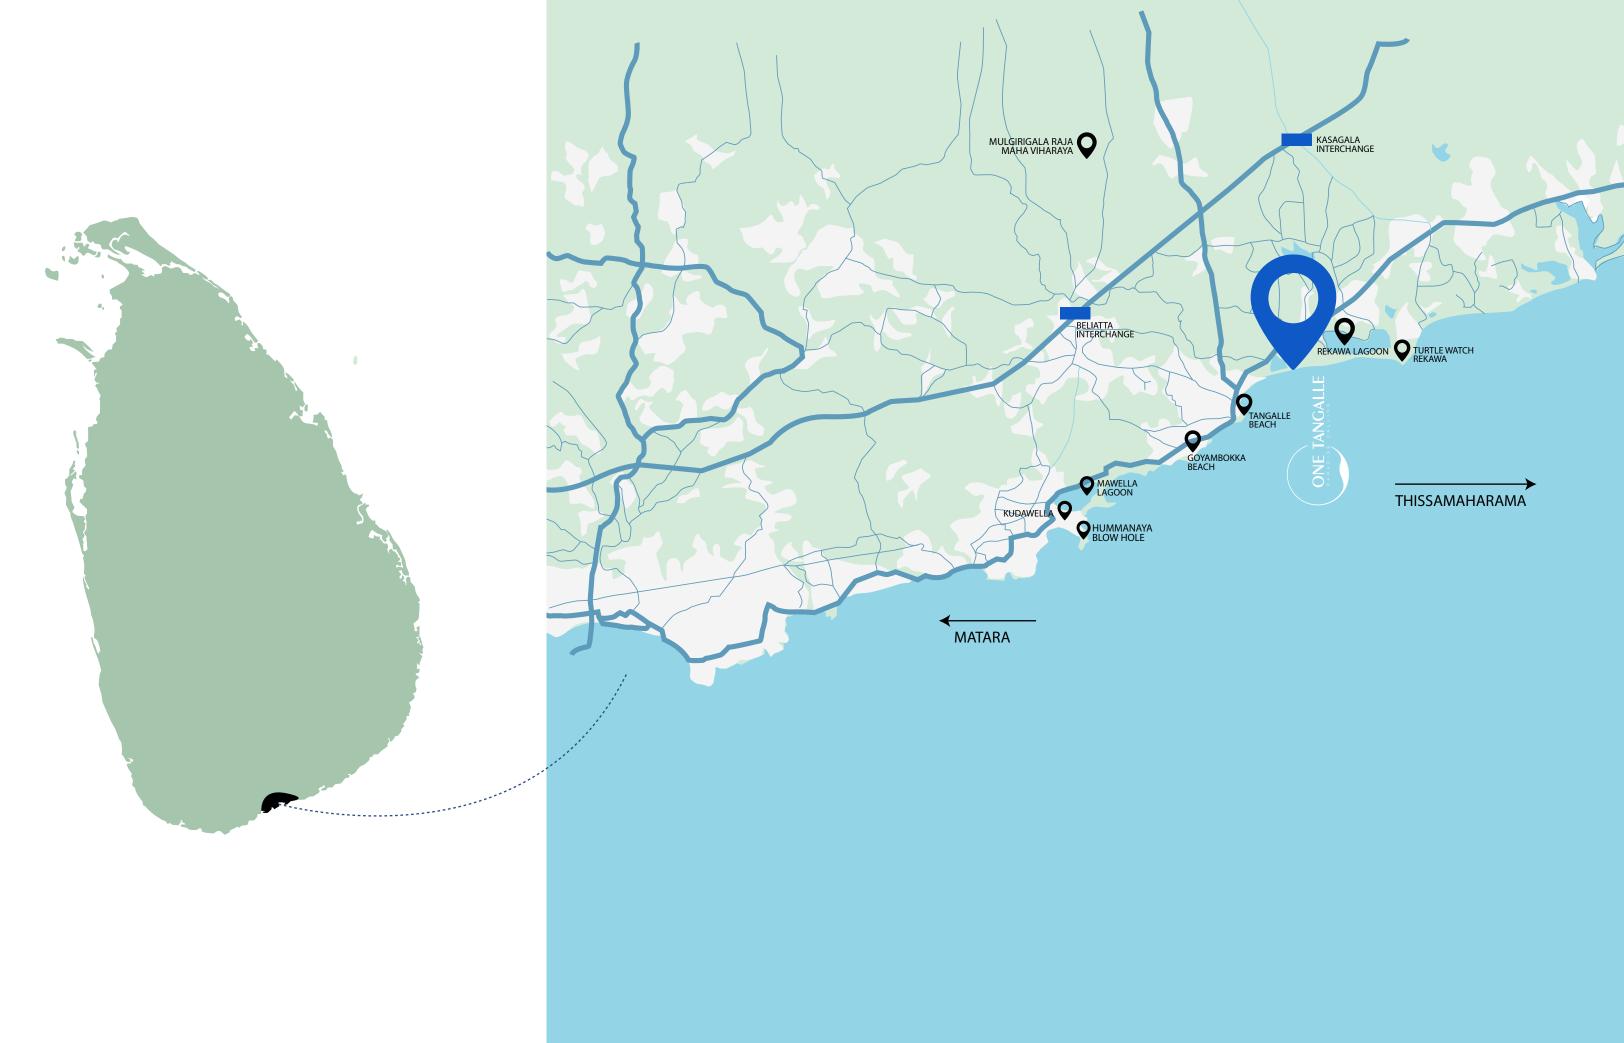

# Getting to Tangalle •••

FROM DIKWELLA 20KM - 35 MINS

FROM BELIATTA SOUTHERN EXPRESSWAY INTERCHANGE - 11KM - 18 MINS FROM KASAGALA SOUTHERN EXPRESSWAY INTERCHANGE - 14KM - 20 MINS

FROM MIRISSA HARBOUR 56KM - 60 MINS

# Tangalle's Most Popular Attractions

18 KM

10 KM