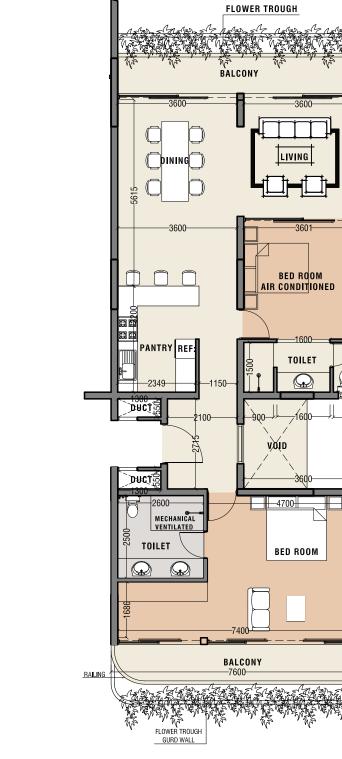

#### Level 1- 9

Lagoon – Sea Villa A

- Lagoon Sea Villa B
- Lagoon Sea Villa C
- Lagoon Sea Villa D

# ••• With Dramatic Ocean & Lagoon Views

- Crafted for those with discerning tastes
- Graciously spaced two & three bedroom residences
- Boasting 1,350 to 2,000 + Sqft
- Round the clock security
- High standards of quality and design
- Floor-to-ceiling glass windows throughout
- 10-foot ceiling heights
- All residences feature both lagoon and sea views
- Impeccably finished open kitchens with centre islands and high-end appliances