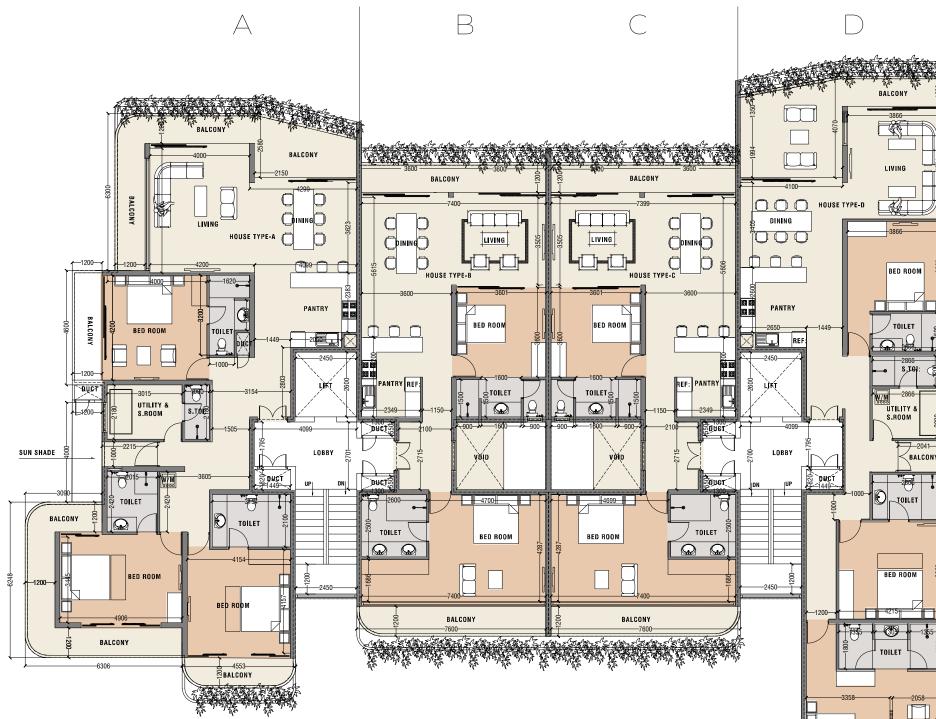

### The Residences

Experience a sense of wonder as you step into our Lagoon- Sea villas, where every corner is adorned with beauty and sophistication. From the elegant décor to the breathtaking views, every detail has been thoughtfully designed to inspire awe, setting the stage for an extraordinary experience. 

#### Level 1- 9

Lagoon – Sea Villa A

- Lagoon Sea Villa B
- Lagoon Sea Villa C
- Lagoon Sea Villa D

#### ្តិព្រះព DUCT ૺ)))))() 5 6 TOILET BALCONY Ð TOILET TOILET TOILET BED ROOM BED ROOM BED ROOM BED ROOM -1200-7400 вер ворм 4215 BALCONY BALCONY BALCONY TOILET 4553 Balcony -6306 BED ROOM LAGOON 5915 BALCONY

SEA

2,222 SQFT SEPARATE MAID'S QUARTERS / UTILITY ROOM

а в с р

╕╺╧╸╣

Ľ.

08

**\_\_\_\_**| 03 |

02 02 02