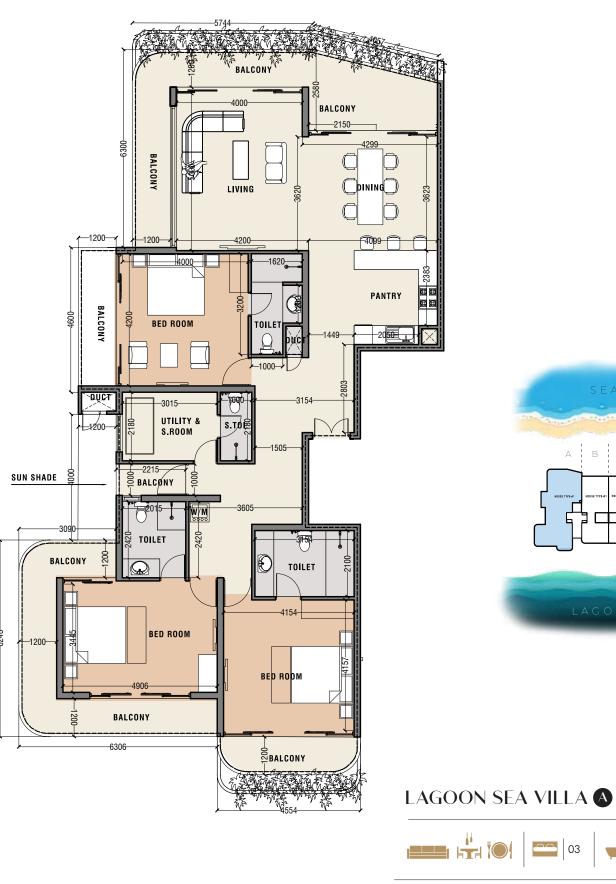

#### Level 1- 9

Lagoon – Sea Villa A

- Lagoon Sea Villa B
- Lagoon Sea Villa C
- Lagoon Sea Villa D

SEA

2,222 SQFT SEPARATE MAID'S QUARTERS / UTILITY ROOM

а в с р

╕╺╧╸╣

Ľ.

08

**\_\_\_\_**| 03 |

02 02 02

Located at Madilla Beach, nestled within the embrace of the Rekawa Lagoon, offering a truly enchanting setting for residents to immerse themselves in the natural beauty of Sri Lanka.

The limited collection of 38 lagoon-sea villas represent the ultimate accomplishment of a life of great prosperity and fulfilment.

Crafted with meticulous attention to detail, One Tangalle epitomizes the epitome of Prime Group's Beachfront lifestyle, unparalleled by any other. Each villa boasts carefully curated interiors that effortlessly fuse premium materials, redefining the concept of ultra-luxury high-rise living. Set against the breathtaking backdrop of the majestic Indian Ocean and the serene emerald lagoon, these residences showcase unmatched opulence, offering awe-inspiring 360-degree views. An unrivalled haven of privacy & luxury.