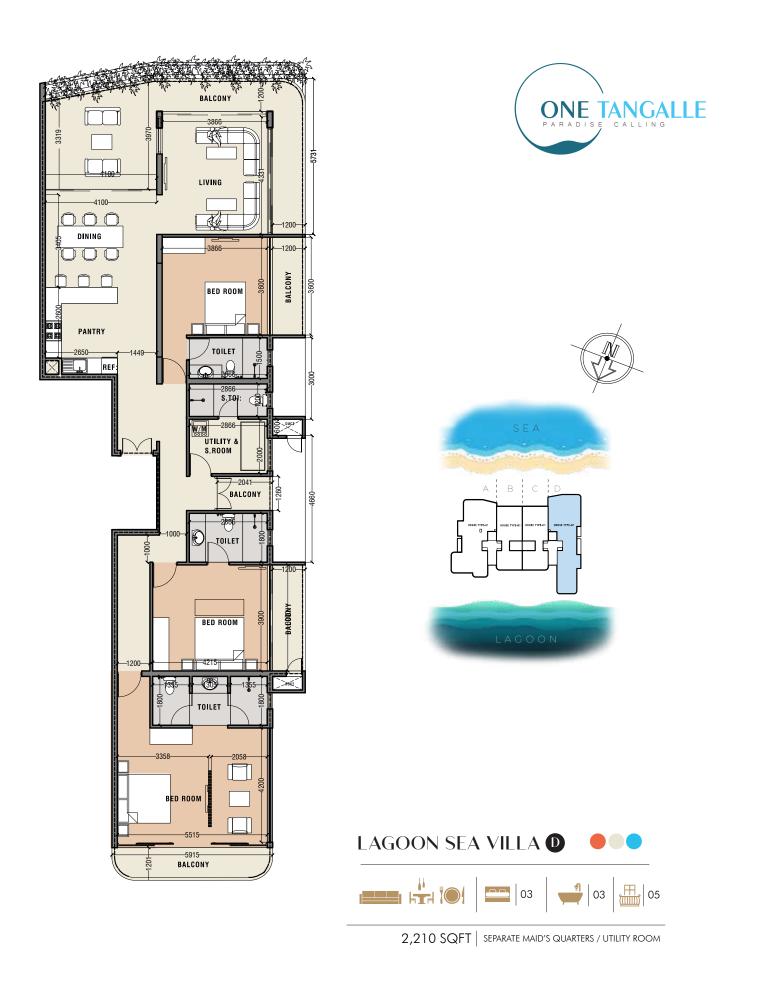

#### Level 1- 9

Lagoon – Sea Villa A

- Lagoon Sea Villa B
- Lagoon Sea Villa C
- Lagoon Sea Villa D

SEA

2,222 SQFT SEPARATE MAID'S QUARTERS / UTILITY ROOM

а в с р

╕╺╧╸╣

Ľ.

08

**\_\_\_\_**| 03 |

02 02 02