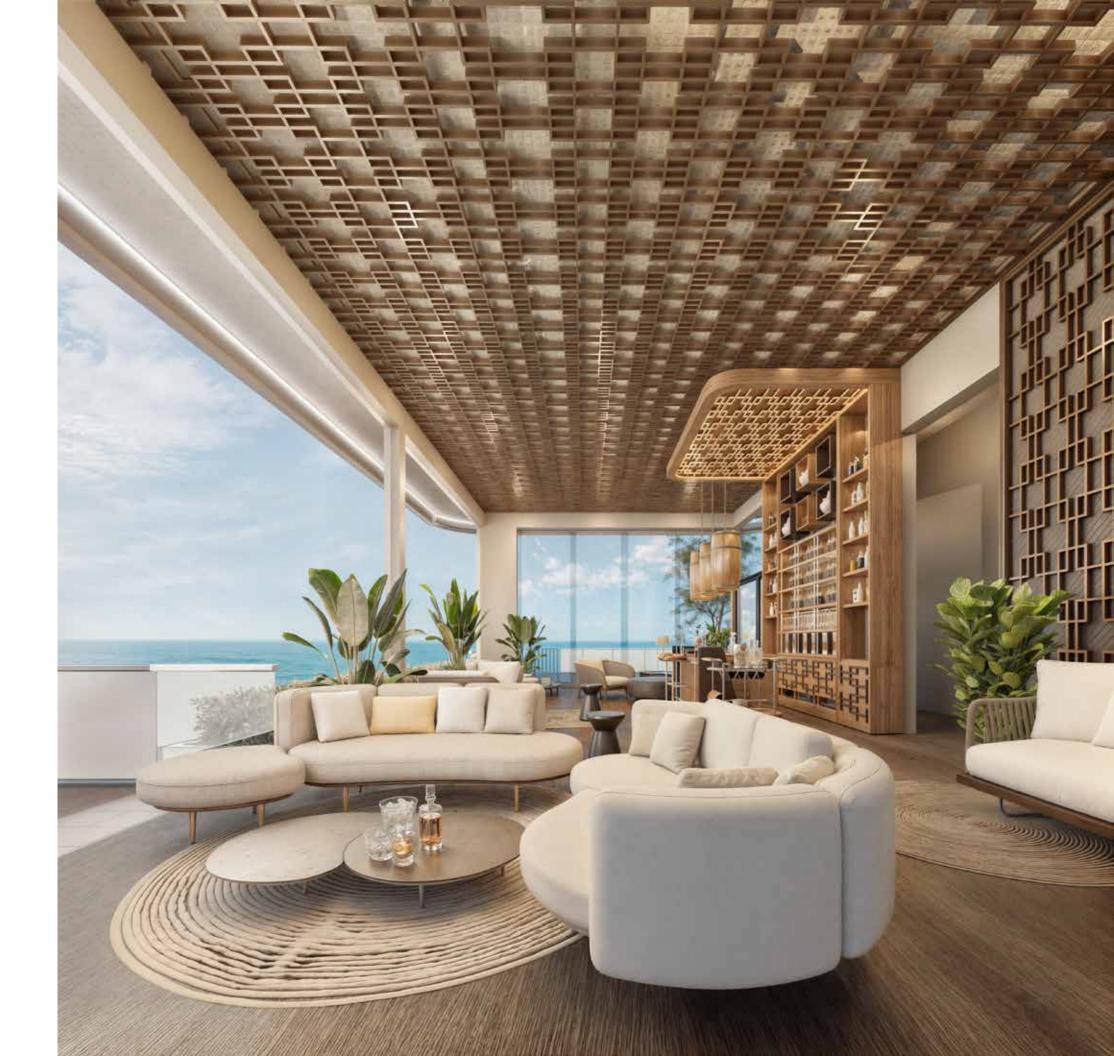

# **Rooftop Infinity**

- Sunset Infinity pool overlooking the Indian Ocean
- Cigar Lounge and Bar
- Games Gallery and Lounge
- Fitness Centre overlooking the evergreen lagoon

1,368 SQFT

Enjoy the warm glow of subdued lighting, plush leather seating, and attentive service that enhances your experience. A world where time slows down.

Each residence designed to offer absolute privacy and security, with dedicated high-speed elevators servicing only Four Residences per floor.