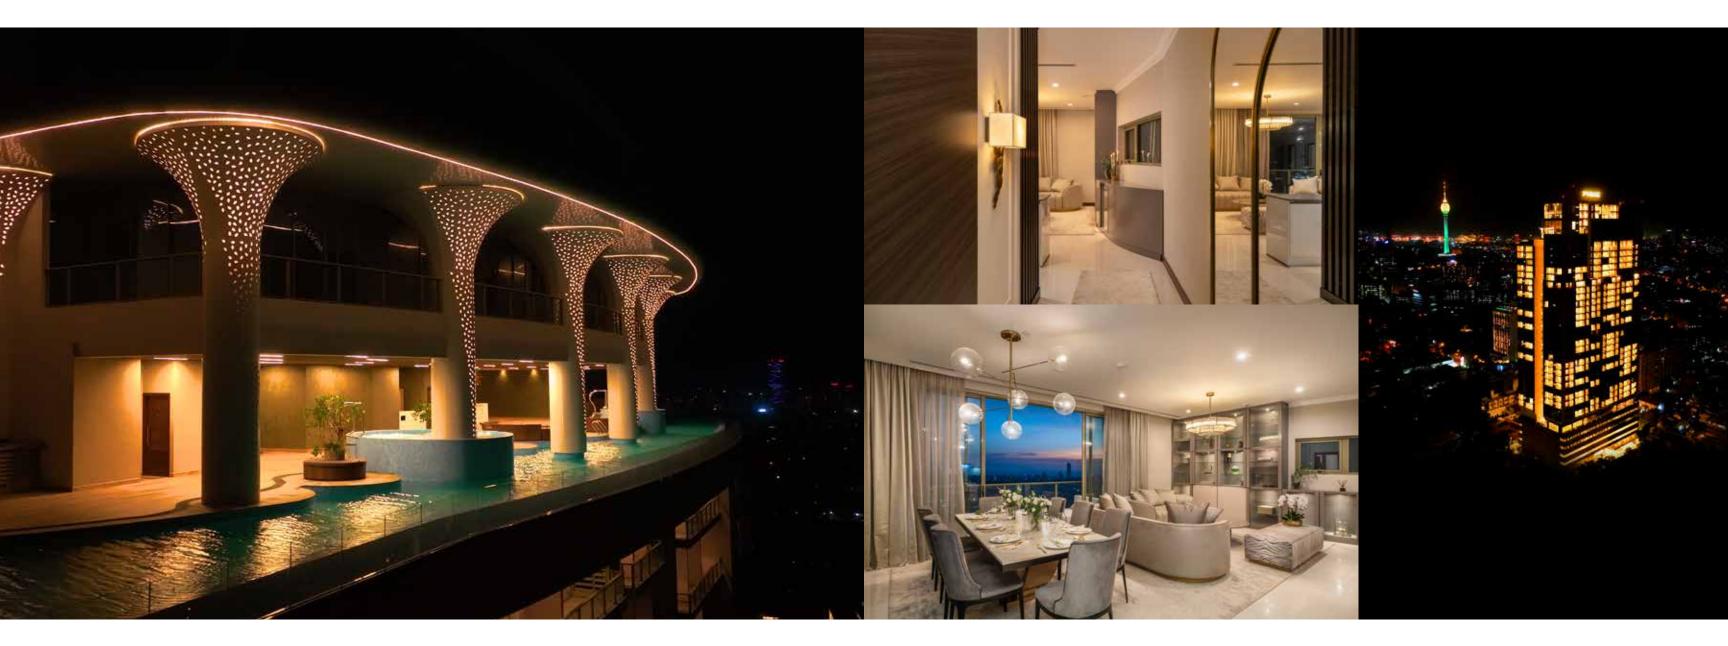

- Lobby & Lounge
- Entrance reception

- Outdoor BBQ area

# **Rooftop Infinity**

- Sunset Infinity pool overlooking the Indian Ocean
- Cigar Lounge and Bar
- Games Gallery and Lounge
- Fitness Centre overlooking the evergreen lagoon

# **Ground Level**

- Dedicated concierge and butler service
- Round-the-clock security